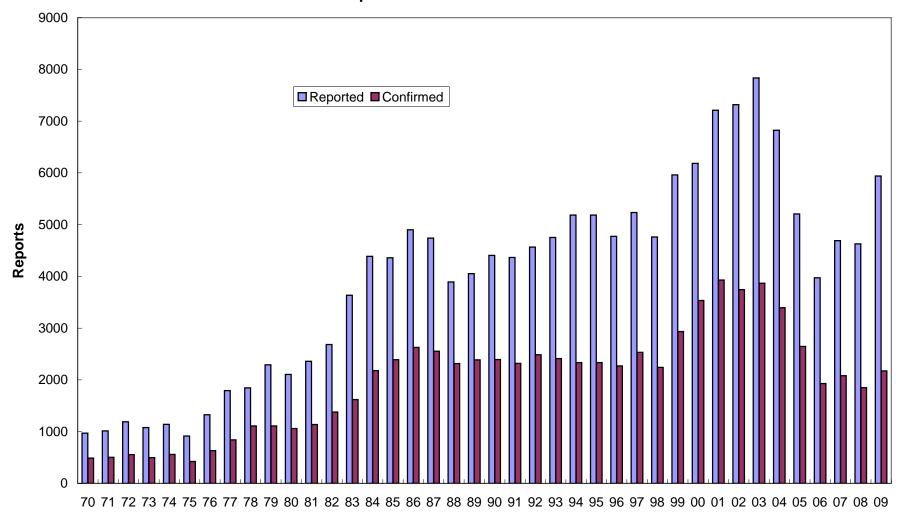

# CHILD ABUSE AND NEGLECT IN HAWAII, 1970-2009 Duplicated Count of Children

Year

#### **Total Count of Children**

**Total Count of Children** 

**Count of Confirmed Children** 