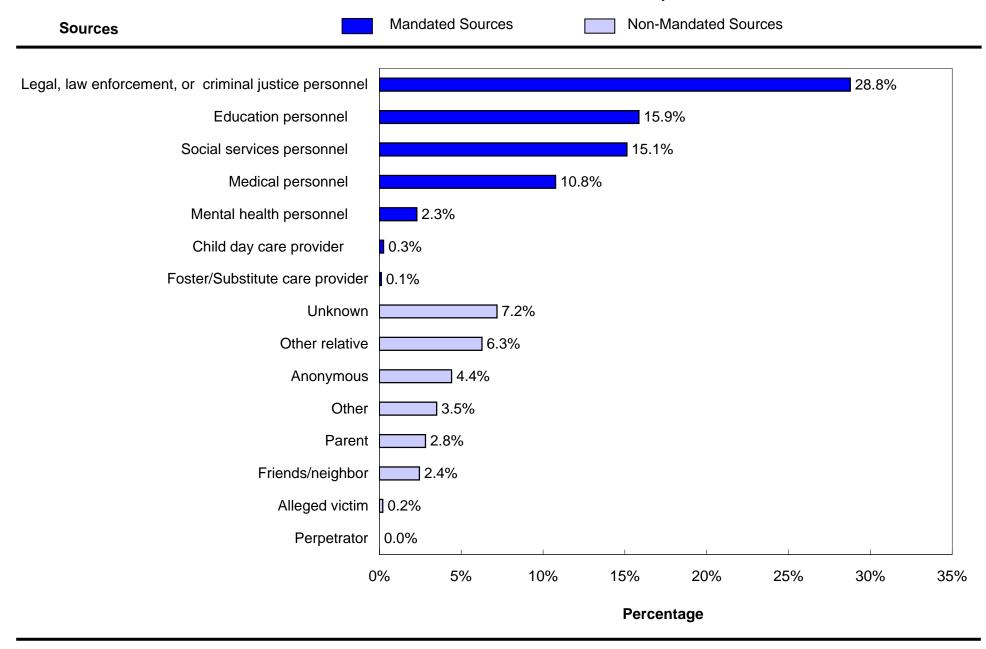

#### **Duplicated Count of Children by Source of Initial Reporter**

|                                 | REPORTED |       |       |       | CONFIRMED |       |       |       |       |       |
|---------------------------------|----------|-------|-------|-------|-----------|-------|-------|-------|-------|-------|
| SOURCE                          | 2005     | 2006  | 2007  | 2008  | 2009      | 2005  | 2006  | 2007  | 2008  | 2009  |
| MANDATED REPORTERS              |          |       |       |       |           |       |       |       |       |       |
| Social services personnel       | 744      | 419   | 780   | 821   | 898       | 364   | 182   | 359   | 314   | 387   |
| Medical personnel               | 945      | 748   | 606   | 559   | 639       | 606   | 443   | 355   | 306   | 297   |
| Mental health personnel         | 106      | 53    | 93    | 76    | 136       | 41    | 28    | 50    | 25    | 53    |
| Legal, law enforcement, or      |          |       |       |       |           |       |       |       |       |       |
| criminal justice personnel      | 1,082    | 844   | 965   | 936   | 1709      | 606   | 492   | 477   | 445   | 695   |
| Education personnel             | 872      | 681   | 921   | 919   | 942       | 377   | 294   | 333   | 326   | 281   |
| Child day care provider         | 4        | 2     | 6     | 10    | 15        | 0     | 0     | 3     | 3     | 4     |
| Foster/Substitute care provider | 17       | 12    | 14    | 2     | 7         | 9     | 5     | 11    | 0     | 2     |
| Total Mandatory Reporters       | 3,770    | 2,759 | 3,385 | 3,323 | 4,346     | 2,003 | 1,444 | 1,588 | 1,419 | 1,719 |
| OTHER REPORTERS                 |          |       |       |       |           |       |       |       |       |       |
| Alleged victim                  | 12       | 9     | 21    | 3     | 12        | 4     | 9     | 11    | 2     | 6     |
| Parent                          | 190      | 80    | 124   | 107   | 167       | 82    | 41    | 49    | 22    | 43    |
| Other relative                  | 369      | 255   | 253   | 276   | 372       | 204   | 120   | 134   | 109   | 122   |
| Friends/neighbor                | 233      | 155   | 133   | 159   | 145       | 81    | 58    | 30    | 51    | 30    |
| Perpetrator                     | 0        | 0     | 0     | 0     | 0         | 0     | 0     | 0     | 0     | 0     |
| Anonymous                       | 246      | 152   | 174   | 190   | 262       | 89    | 49    | 40    | 69    | 81    |
| Other                           | 243      | 161   | 137   | 140   | 208       | 104   | 65    | 66    | 46    | 61    |
| Unknown                         | 144      | 403   | 463   | 430   | 427       | 78    | 142   | 164   | 132   | 112   |
| Total Other Reporters           | 1,437    | 1,215 | 1,305 | 1,305 | 1,593     | 642   | 484   | 494   | 431   | 455   |
| STATE TOTAL                     | 5,207    | 3,974 | 4,690 | 4,628 | 5,939     | 2,645 | 1,928 | 2,082 | 1,850 | 2,174 |

### CHILD ABUSE AND NEGLECT IN HAWAII, 2009 Mandated and Non-Mandated Source of Initial Reporter