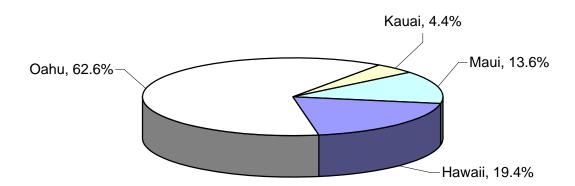

# CHILD ABUSE AND NEGLECT IN HAWAII, 2005-2009 Duplicated Count of Children by County

| REPORTED |       |       |       |       |       | CON   | IFIRME | D     |       |       |
|----------|-------|-------|-------|-------|-------|-------|--------|-------|-------|-------|
| DISTRICT | 2005  | 2006  | 2007  | 2008  | 2009  | 2005  | 2006   | 2007  | 2008  | 2009  |
| HAWAII   | 1,069 | 914   | 1,040 | 922   | 1,081 | 598   | 422    | 450   | 339   | 422   |
| OAHU     | 3,189 | 2,429 | 2,826 | 2,790 | 3,753 | 1,686 | 1,242  | 1,324 | 1,196 | 1,360 |
| KAUAI    | 267   | 226   | 274   | 316   | 305   | 93    | 87     | 82    | 95    | 96    |
| MAUI     | 682   | 405   | 550   | 600   | 800   | 268   | 177    | 226   | 220   | 296   |
| STATE    | 5,207 | 3,974 | 4,690 | 4,628 | 5,939 | 2,645 | 1,928  | 2,082 | 1,850 | 2,174 |