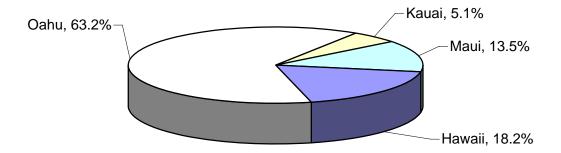

# CHILD ABUSE AND NEGLECT IN HAWAII, 2005-2009 Duplicated Count of Children by County

| REPORTED |       |       |       |       |       | CON   | IFIRME | D     |       |       |
|----------|-------|-------|-------|-------|-------|-------|--------|-------|-------|-------|
| DISTRICT | 2005  | 2006  | 2007  | 2008  | 2009  | 2005  | 2006   | 2007  | 2008  | 2009  |
| HAWAII   | 1,069 | 914   | 1,040 | 922   | 1,081 | 598   | 422    | 450   | 339   | 422   |
| OAHU     | 3,189 | 2,429 | 2,826 | 2,790 | 3,753 | 1,686 | 1,242  | 1,324 | 1,196 | 1,360 |
| KAUAI    | 267   | 226   | 274   | 316   | 305   | 93    | 87     | 82    | 95    | 96    |
| MAUI     | 682   | 405   | 550   | 600   | 800   | 268   | 177    | 226   | 220   | 296   |
| STATE    | 5,207 | 3,974 | 4,690 | 4,628 | 5,939 | 2,645 | 1,928  | 2,082 | 1,850 | 2,174 |