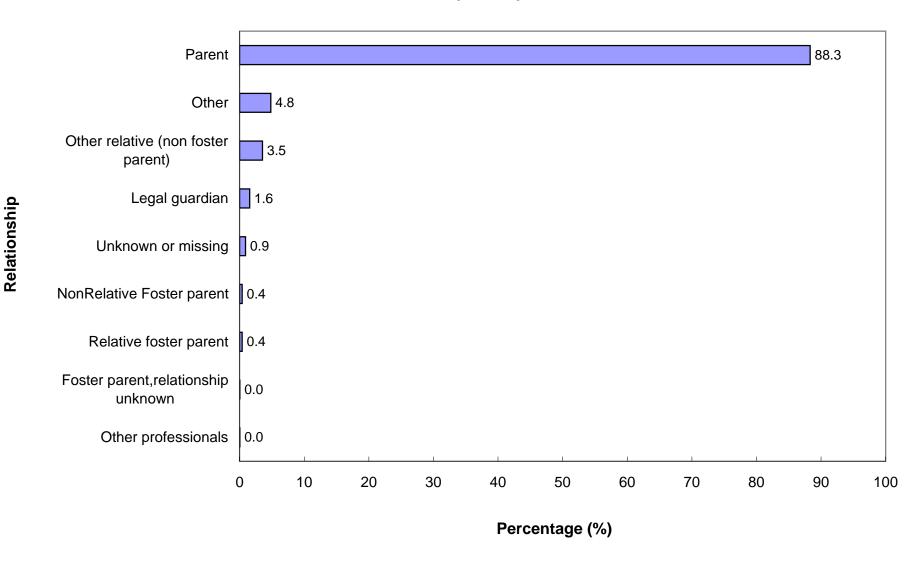

#### **Relationship of Perpetrator to Confirmed Victim**

# CHILD ABUSE AND NEGLECT IN HAWAII, 2005-2009 PERPETRATORS OF CONFIRMED VICTIMS Duplicated Count of Perpetrators\*

| RELATIONSHIP TO VICTIM                  | 2005  | 2006  | 2007  | 2008  | 2009  |
|-----------------------------------------|-------|-------|-------|-------|-------|
| Parent                                  | 3,417 | 2,588 | 2,752 | 2,531 | 2,922 |
| Other relative                          | 176   | 83    | 94    | 87    | 117   |
| Relative foster parent                  | 58    | 6     | 7     | 4     | 13    |
| NonRelative Foster parent               | 21    | 26    | 18    | 18    | 13    |
| Group home/Residential facility staff   | 2     | 3     | 2     | 0     | 0     |
| Legal guardian                          | 102   | 56    | 46    | 41    | 52    |
| Other professionals                     |       |       |       |       | 1     |
| Foster parent, relationship unspecified |       | 2     | 0     | 0     | 1     |
| Other                                   | 210   | 151   | 157   | 110   | 160   |
| Unknown/missing                         | 37    | 16    | 10    | 19    | 30    |
| TOTAL                                   | 4,023 | 2,931 | 3,086 | 2,810 | 3,309 |
|                                         |       |       |       |       |       |
| PERPETRATOR AGE                         | 2005  | 2006  | 2007  | 2008  | 2009  |
| Under 20 Years                          | 131   | 66    | 69    | 79    | 80    |
| 20 - 29 Years                           | 1,336 | 921   | 947   | 908   | 1,015 |
| 30 - 39 Years                           | 1,478 | 1,111 | 1,200 | 1068  | 1,286 |
| 40 - 49 Years                           | 732   | 521   | 503   | 480   | 615   |
| 50 Years or Older                       | 262   | 236   | 232   | 172   | 263   |
| Unknown                                 | 84    | 76    | 135   | 103   | 50    |
| TOTAL                                   | 4,023 | 2,931 | 3,086 | 2,810 | 3,309 |
| PERPETRATOR SEX                         | 2005  | 2006  | 2007  | 2008  | 2009  |
| PERPETRATOR SEX                         | 2005  | 2006  | 2007  | 2006  | 2009  |
| Male                                    | 1,698 | 1,263 | 1,381 | 1,249 | 1511  |
| Female                                  | 2,316 | 1,647 | 1,692 | 1,540 | 1785  |
| Unknown                                 | 9     | 21    | 13    | 21    | 13    |
| TOTAL                                   | 4,023 | 2,931 | 3,086 | 2,810 | 3,309 |