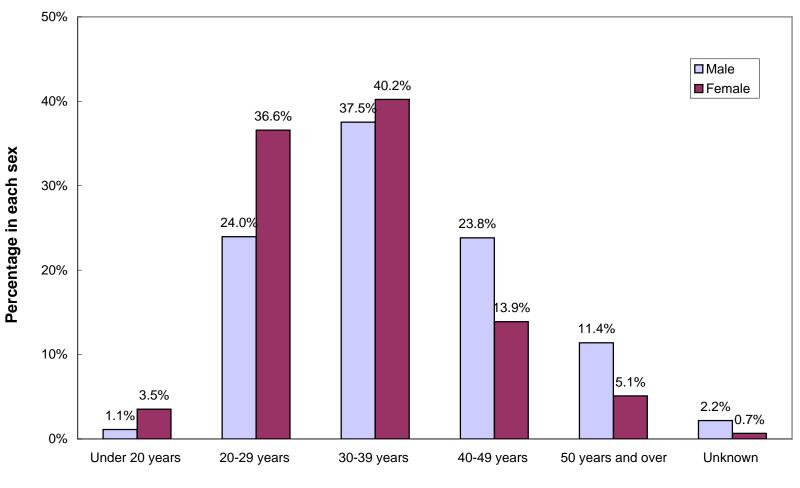

# CHILD ABUSE AND NEGLECT IN HAWAII, 2005-2009 PERPETRATORS OF CONFIRMED VICTIMS Duplicated Count of Perpetrators\*

| RELATIONSHIP TO VICTIM                  | 2005  | 2006  | 2007  | 2008  | 2009  |
|-----------------------------------------|-------|-------|-------|-------|-------|
| Parent                                  | 3,417 | 2,588 | 2,752 | 2,531 | 2,922 |
| Other relative                          | 176   | 83    | 94    | 87    | 117   |
| Relative foster parent                  | 58    | 6     | 7     | 4     | 13    |
| NonRelative Foster parent               | 21    | 26    | 18    | 18    | 13    |
| Group home/Residential facility staff   | 2     | 3     | 2     | 0     | 0     |
| Legal guardian                          | 102   | 56    | 46    | 41    | 52    |
| Other professionals                     |       |       |       |       | 1     |
| Foster parent, relationship unspecified |       | 2     | 0     | 0     | 1     |
| Other                                   | 210   | 151   | 157   | 110   | 160   |
| Unknown/missing                         | 37    | 16    | 10    | 19    | 30    |
| TOTAL                                   | 4,023 | 2,931 | 3,086 | 2,810 | 3,309 |
|                                         |       |       |       |       |       |
| PERPETRATOR AGE                         | 2005  | 2006  | 2007  | 2008  | 2009  |
| Under 20 Years                          | 131   | 66    | 69    | 79    | 80    |
| 20 - 29 Years                           | 1,336 | 921   | 947   | 908   | 1,015 |
| 30 - 39 Years                           | 1,478 | 1,111 | 1,200 | 1068  | 1,286 |
| 40 - 49 Years                           | 732   | 521   | 503   | 480   | 615   |
| 50 Years or Older                       | 262   | 236   | 232   | 172   | 263   |
| Unknown                                 | 84    | 76    | 135   | 103   | 50    |
| TOTAL                                   | 4,023 | 2,931 | 3,086 | 2,810 | 3,309 |
| PERPETRATOR SEX                         | 2005  | 2006  | 2007  | 2008  | 2009  |
| PERPETRATOR SEX                         | 2005  | 2006  | 2007  | 2006  | 2009  |
| Male                                    | 1,698 | 1,263 | 1,381 | 1,249 | 1511  |
| Female                                  | 2,316 | 1,647 | 1,692 | 1,540 | 1785  |
| Unknown                                 | 9     | 21    | 13    | 21    | 13    |
| TOTAL                                   | 4,023 | 2,931 | 3,086 | 2,810 | 3,309 |