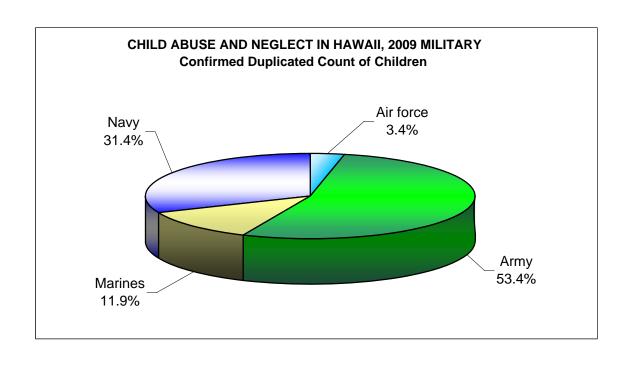

#### **DUPLICATED COUNT OF CHILDREN**

| REPORTED                                               |                           |                           |                           |                           |                            |                         | CONFIR                  | RMED                    |                          |                          |
|--------------------------------------------------------|---------------------------|---------------------------|---------------------------|---------------------------|----------------------------|-------------------------|-------------------------|-------------------------|--------------------------|--------------------------|
| Military Branch                                        | 2005                      | 2006                      | 2007                      | 2008                      | 2009                       | 2005                    | 2006                    | 2007                    | 2008                     | 2009                     |
| Air force<br>Army<br>Coast Guard<br>Marines<br>Navy    | 7<br>106<br>6<br>24<br>61 | 15<br>93<br>5<br>22<br>52 | 5<br>123<br>3<br>19<br>26 | 6<br>141<br>0<br>32<br>44 | 15<br>201<br>6<br>37<br>70 | 5<br>58<br>2<br>6<br>26 | 5<br>46<br>2<br>7<br>26 | 2<br>59<br>2<br>3<br>11 | 1<br>66<br>0<br>18<br>21 | 4<br>63<br>0<br>14<br>37 |
| State Total                                            | 204                       | 187                       | 176                       | 223                       | 329                        | 97                      | 86                      | 77                      | 106                      | 118                      |
| Military Rank                                          | 2005                      | 2006                      | 2007                      | 2008                      | 2009                       | 2005                    | 2006                    | 2007                    | 2008                     | 2009                     |
| Unspecified<br>Enlisted<br>Non-Commissioned<br>Officer | 97<br>95<br>11<br>1       | 73<br>100<br>7<br>7       | 43<br>123<br>5<br>5       | 51<br>157<br>14<br>1      | 113<br>193<br>19<br>4      | 49<br>42<br>5<br>1      | 32<br>53<br>1<br>0      | 21<br>52<br>4<br>0      | 18<br>80<br>8<br>0       | 35<br>77<br>6<br>0       |
| State Total                                            | 204                       | 187                       | 176                       | 223                       | 329                        | 97                      | 86                      | 77                      | 106                      | 118                      |