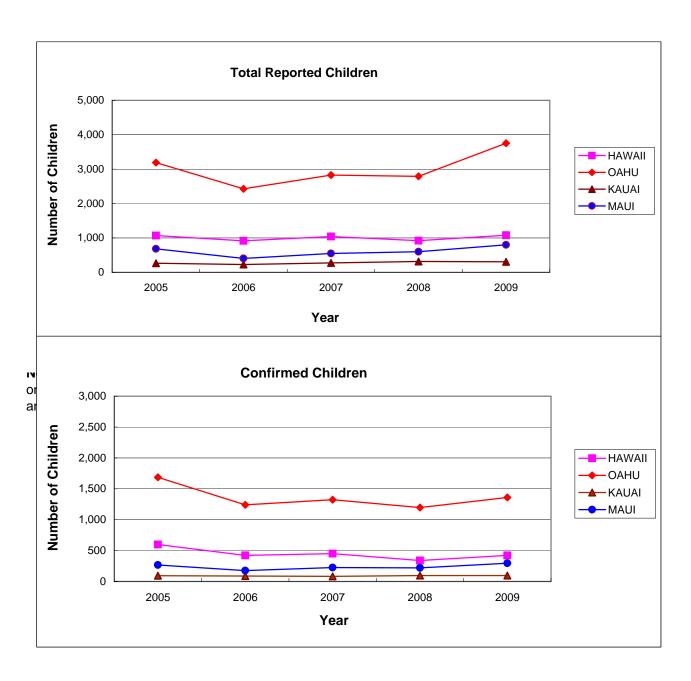

# CHILD ABUSE AND NEGLECT IN HAWAII, 2005-2009 Duplicated Count of Children by County

| REPORTED |       |       |       |       |       | CON   | IFIRME | D     |       |       |
|----------|-------|-------|-------|-------|-------|-------|--------|-------|-------|-------|
| DISTRICT | 2005  | 2006  | 2007  | 2008  | 2009  | 2005  | 2006   | 2007  | 2008  | 2009  |
| HAWAII   | 1,069 | 914   | 1,040 | 922   | 1,081 | 598   | 422    | 450   | 339   | 422   |
| OAHU     | 3,189 | 2,429 | 2,826 | 2,790 | 3,753 | 1,686 | 1,242  | 1,324 | 1,196 | 1,360 |
| KAUAI    | 267   | 226   | 274   | 316   | 305   | 93    | 87     | 82    | 95    | 96    |
| MAUI     | 682   | 405   | 550   | 600   | 800   | 268   | 177    | 226   | 220   | 296   |
| STATE    | 5,207 | 3,974 | 4,690 | 4,628 | 5,939 | 2,645 | 1,928  | 2,082 | 1,850 | 2,174 |