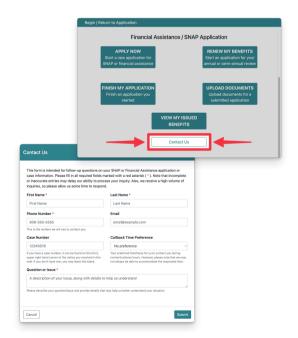

# WHEN TO USE

#### QUESTIONS ABOUT...

- Your application
- Your case
- How to update your address

#### How to Use

- Go to pais-benefits.dhs.hawaii.gov
- Select "Contact Us"
- Complete our short form