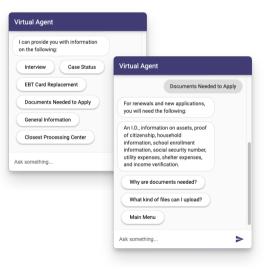

#### Have a Scheduled Interview

Available Mon-Fri 8:30 am - 3:30 pm, except holidays.

 Have your case no. available along with any documents related to your income and expenses.

\*Interactive Virtual Agent

\*Services currently available in English Only