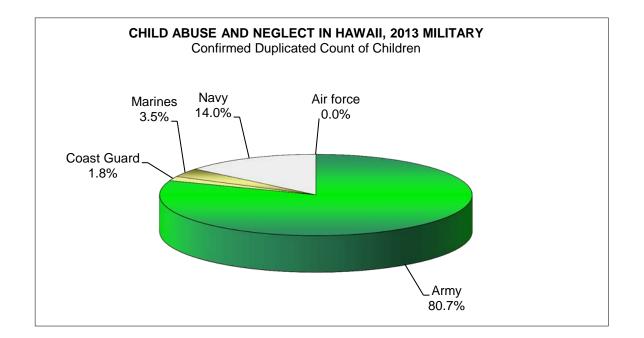

#### DUPLICATED COUNT OF CHILDREN

|                                                        |                            | REPOR                      | TED                        |                            |                           |                          | CONFIF                  | RMED                   |                        |                        |
|--------------------------------------------------------|----------------------------|----------------------------|----------------------------|----------------------------|---------------------------|--------------------------|-------------------------|------------------------|------------------------|------------------------|
| Military Branch                                        | 2009                       | 2010                       | 2011                       | 2012                       | 2013                      | 2009                     | 2010                    | 2011                   | 2012                   | 2013                   |
| Air force<br>Army<br>Coast Guard<br>Marines<br>Navy    | 15<br>201<br>6<br>37<br>70 | 18<br>148<br>0<br>13<br>48 | 13<br>110<br>3<br>21<br>28 | 12<br>140<br>1<br>20<br>25 | 2<br>124<br>3<br>17<br>28 | 4<br>63<br>0<br>14<br>37 | 0<br>35<br>0<br>6<br>15 | 6<br>42<br>0<br>6<br>8 | 3<br>30<br>0<br>4<br>8 | 0<br>46<br>1<br>2<br>8 |
| State Total                                            | 329                        | 227                        | 175                        | 198                        | 174                       | 118                      | 56                      | 62                     | 45                     | 57                     |
|                                                        |                            |                            |                            |                            |                           |                          |                         |                        |                        |                        |
| Military Rank                                          | 2009                       | 2010                       | 2011                       | 2012                       | 2013                      | 2009                     | 2010                    | 2011                   | 2012                   | 2013                   |
| Unspecified<br>Enlisted<br>Non-Commissioned<br>Officer | 113<br>193<br>19<br>4      | 108<br>114<br>5<br>0       | 83<br>91<br>0<br>1         | 95<br>98<br>3<br>2         | 107<br>64<br>0<br>3       | 35<br>77<br>6<br>0       | 18<br>37<br>1<br>0      | 32<br>30<br>0<br>0     | 28<br>17<br>0<br>0     | 35<br>19<br>0<br>3     |
| State Total                                            | 329                        | 227                        | 175                        | 198                        | 174                       | 118                      | 56                      | 62                     | 45                     | 57                     |