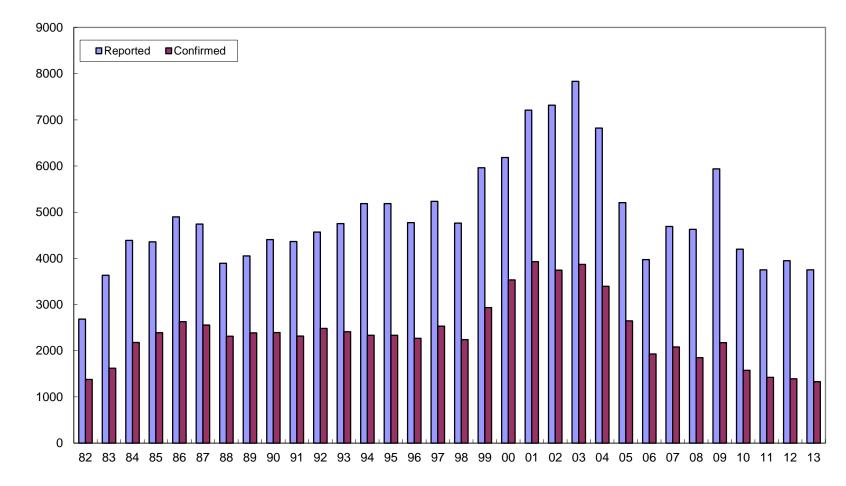

## CHILD ABUSE AND NEGLECT IN HAWAII, 1982-2013 Duplicated Count of Children

Year

Reports

**Total Count of Children** 

# CHILD ABUSE AND NEGLECT IN HAWAII, 2009-2013 Duplicated Count of Children by County

| REPORTED |       |       |       |       |       | CON   | IFIRME | D     |       |       |
|----------|-------|-------|-------|-------|-------|-------|--------|-------|-------|-------|
| County   | 2009  | 2010  | 2011  | 2012  | 2013  | 2009  | 2010   | 2011  | 2012  | 2013  |
| HAWAII   | 1,081 | 793   | 786   | 787   | 779   | 422   | 321    | 334   | 306   | 284   |
| OAHU     | 3,753 | 2,512 | 2,196 | 2,278 | 2,236 | 1,360 | 898    | 782   | 750   | 761   |
| KAUAI    | 305   | 271   | 225   | 300   | 222   | 96    | 82     | 89    | 103   | 81    |
| MAUI     | 800   | 623   | 544   | 583   | 515   | 296   | 274    | 219   | 233   | 203   |
| STATE    | 5.939 | 4.199 | 3.751 | 3.948 | 3.752 | 2.174 | 1.575  | 1.424 | 1.392 | 1 220 |
| STATE    | 5,939 | 4,199 | 3,751 | 3,940 | 3,752 | 2,174 | 1,575  | 1,424 | 1,392 | 1,329 |