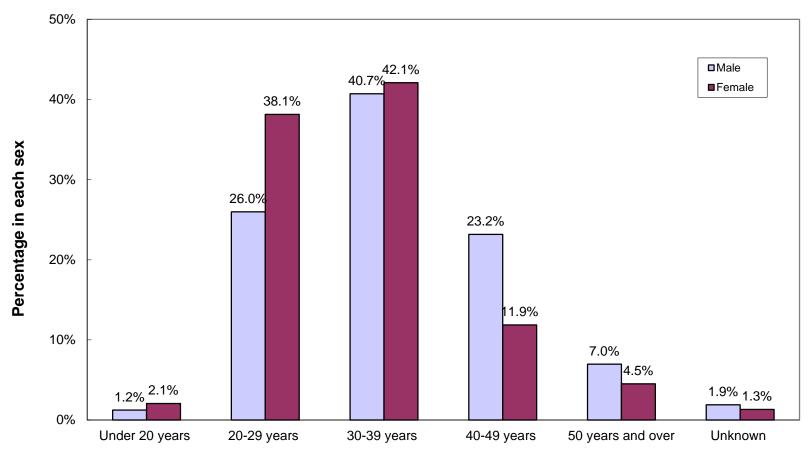

#### UNDUPLICATED PERPETRATORS FOR CONFIRMED VICTIMS\*

| AGE               | Number | Percent |
|-------------------|--------|---------|
| Under 20 years    | 31     | 2.8     |
| 20-29 years       | 362    | 32.4    |
| 30-39 years       | 420    | 37.5    |
| 40-49 years       | 196    | 17.5    |
| 50 years and over | 83     | 7.4     |
| Unknown           | 27     | 2.4     |
| TOTAL             | 1,119  | 100.0   |

| SEX                | Number | Percent |
|--------------------|--------|---------|
| Male               | 494    | 44.2    |
| Female             | 622    | 55.6    |
| Unknown or missing | 3      | 0.3     |
| TOTAL              | 1,119  | 100.0   |