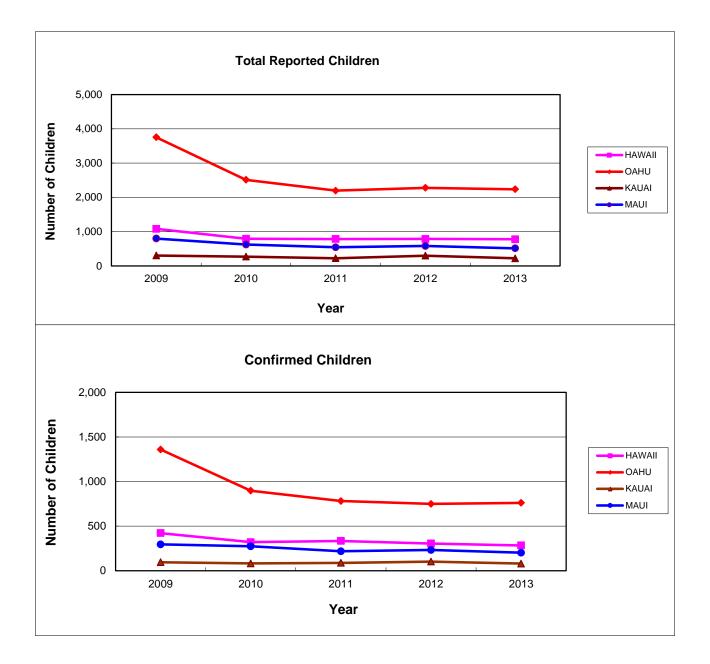

# CHILD ABUSE AND NEGLECT IN HAWAII, 2009-2013 Duplicated Count of Children by County

| REPORTED |       |       |       |       |       | CON   | IFIRME | D     |       |       |
|----------|-------|-------|-------|-------|-------|-------|--------|-------|-------|-------|
| County   | 2009  | 2010  | 2011  | 2012  | 2013  | 2009  | 2010   | 2011  | 2012  | 2013  |
| HAWAII   | 1,081 | 793   | 786   | 787   | 779   | 422   | 321    | 334   | 306   | 284   |
| OAHU     | 3,753 | 2,512 | 2,196 | 2,278 | 2,236 | 1,360 | 898    | 782   | 750   | 761   |
| KAUAI    | 305   | 271   | 225   | 300   | 222   | 96    | 82     | 89    | 103   | 81    |
| MAUI     | 800   | 623   | 544   | 583   | 515   | 296   | 274    | 219   | 233   | 203   |
| STATE    | 5.939 | 4.199 | 3.751 | 3.948 | 3.752 | 2.174 | 1.575  | 1.424 | 1.392 | 1 220 |
| STATE    | 5,939 | 4,199 | 3,751 | 3,940 | 3,752 | 2,174 | 1,575  | 1,424 | 1,392 | 1,329 |