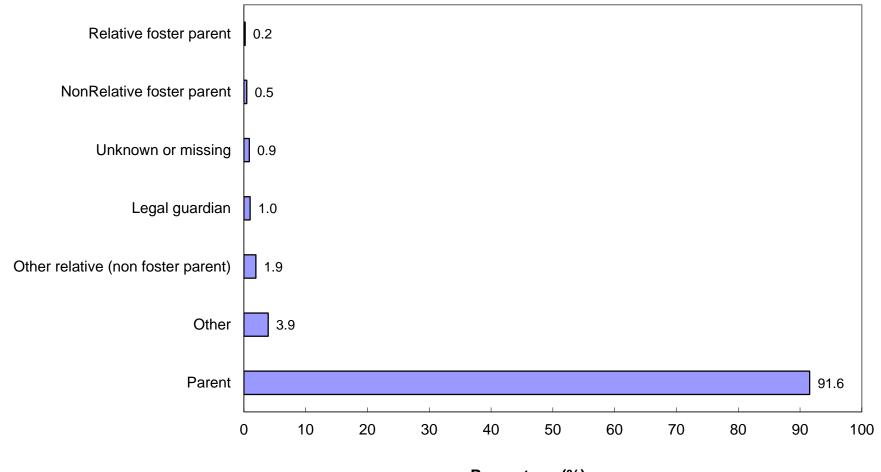

## CHILD ABUSE AND NEGLECT IN HAWAII, 2009-2013 PERPETRATORS OF CONFIRMED VICTIMS Duplicated Count of Perpetrators\*

| RELATIONSHIP TO VICTIM                  | 2009  | 2010  | 2011  | 2012  | 2013  |
|-----------------------------------------|-------|-------|-------|-------|-------|
| Parent                                  | 2,922 | 2,101 | 1,844 | 1,839 | 1,790 |
| Other relative                          | 117   | 75    | 75    | 52    | 38    |
| Relative foster parent                  | 13    | 6     | 12    | 0     | 4     |
| NonRelative Foster parent               | 13    | 17    | 5     | 1     | 9     |
| Group home/Residential facility staff   | 0     | 0     | 0     | 1     | 0     |
| Legal guardian                          | 52    | 38    | 42    | 7     | 20    |
| Other professionals                     | 1     | 0     | 1     | 0     | 0     |
| Foster parent, relationship unspecified | 1     | 0     | 2     | 0     | 0     |
| Other                                   | 160   | 157   | 119   | 110   | 77    |
| Unknown/missing                         | 30    | 7     | 5     | 3     | 17    |
| TOTAL                                   | 3,309 | 2,401 | 2,105 | 2,013 | 1,955 |
|                                         |       |       |       |       |       |
| PERPETRATOR AGE                         | 2009  | 2010  | 2011  | 2012  | 2013  |
| Under 20 Years                          | 80    | 38    | 47    | 56    | 33    |
| 20 - 29 Years                           | 1,015 | 795   | 719   | 652   | 636   |
| 30 - 39 Years                           | 1,286 | 878   | 749   | 802   | 812   |
| 40 - 49 Years                           | 615   | 445   | 368   | 339   | 333   |
| 50 Years or Older                       | 263   | 210   | 165   | 131   | 110   |
| Unknown                                 | 50    | 35    | 57    | 33    | 31    |
| TOTAL                                   | 3,309 | 2,401 | 2,105 | 2,013 | 1,955 |
|                                         |       |       |       |       |       |
| PERPETRATOR SEX                         | 2009  | 2010  | 2011  | 2012  | 2013  |
| Male                                    | 1511  | 1,153 | 1,005 | 963   | 889   |
| Female                                  | 1785  | 1,240 | 1,094 | 1,046 | 1,062 |
| Unknown                                 | 13    | 8     | 6     | 4     | 4     |
| TOTAL                                   | 3,309 | 2,401 | 2,105 | 2,013 | 1,955 |