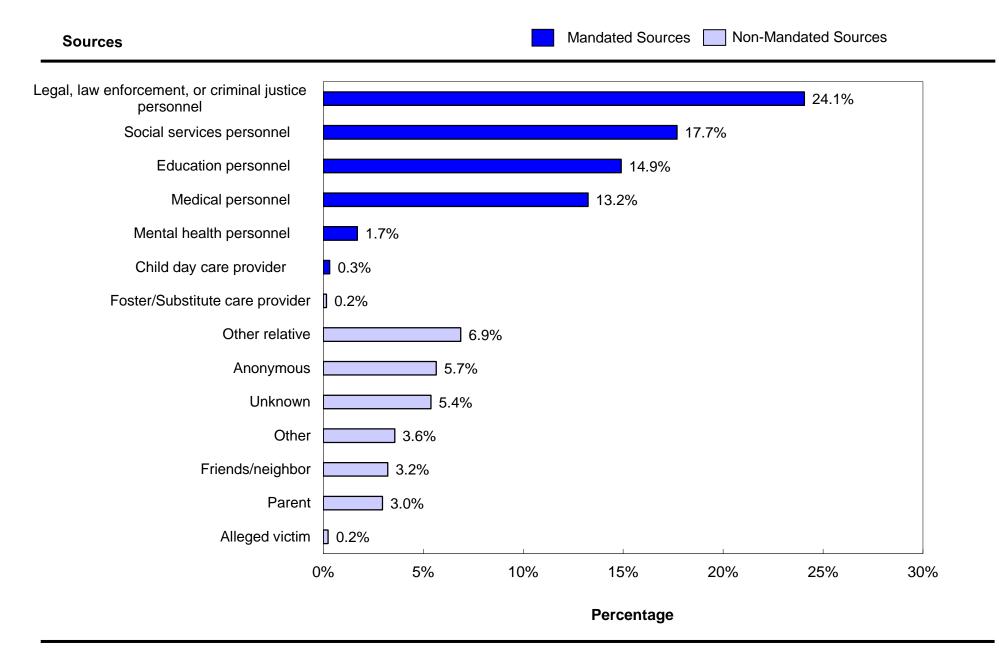

# Duplicated Count of Children by Source of Initial Reporter

|                                                       | REPORTED |       |       |       | CONFIRMED |       |       |       |       |       |
|-------------------------------------------------------|----------|-------|-------|-------|-----------|-------|-------|-------|-------|-------|
| SOURCE                                                | 2009     | 2010  | 2011  | 2012  | 2013      | 2009  | 2010  | 2011  | 2012  | 2013  |
| MANDATED REPORTERS                                    |          |       |       |       |           |       |       |       |       |       |
| Social services personnel                             | 898      | 699   | 631   | 734   | 664       | 387   | 312   | 254   | 239   | 196   |
| Medical personnel                                     | 639      | 491   | 427   | 478   | 497       | 297   | 227   | 211   | 224   | 263   |
| Mental health personnel<br>Legal, law enforcement, or | 136      | 117   | 85    | 63    | 64        | 53    | 32    | 28    | 21    | 20    |
| criminal justice personnel                            | 1709     | 1,120 | 1,024 | 1000  | 903       | 695   | 445   | 436   | 451   | 369   |
| Education personnel                                   | 942      | 762   | 599   | 603   | 559       | 281   | 286   | 205   | 201   | 197   |
| Child day care provider                               | 15       | 15    | 13    | 6     | 12        | 4     | 3     | 3     | 2     | 3     |
| Foster/Substitute care provider                       | 7        | 2     | 1     | 2     | 6         | 2     | 1     | 0     | 0     | 1     |
| Total Mandatory Reporters                             | 4,346    | 3,206 | 2,780 | 2,886 | 2,705     | 1,719 | 1,306 | 1,137 | 1,138 | 1,049 |
| OTHER REPORTERS                                       |          |       |       |       |           |       |       |       |       |       |
| Alleged victim                                        | 12       | 13    | 7     | 4     | 9         | 6     | 1     | 0     | 2     | 6     |
| Parent                                                | 167      | 110   | 120   | 108   | 111       | 43    | 42    | 32    | 32    | 31    |
| Other relative                                        | 372      | 234   | 275   | 315   | 258       | 122   | 80    | 97    | 89    | 81    |
| Friends/neighbor                                      | 145      | 138   | 124   | 124   | 121       | 30    | 25    | 32    | 16    | 22    |
| Anonymous                                             | 262      | 154   | 145   | 193   | 212       | 81    | 37    | 38    | 35    | 54    |
| Other                                                 | 208      | 113   | 141   | 154   | 134       | 61    | 30    | 45    | 46    | 32    |
| Unknown                                               | 427      | 231   | 159   | 164   | 202       | 112   | 54    | 43    | 34    | 54    |
| Total Other Reporters                                 | 1,593    | 993   | 971   | 1,062 | 1,047     | 455   | 269   | 287   | 254   | 280   |
| STATE TOTAL                                           | 5,939    | 4,199 | 3,751 | 3,948 | 3,752     | 2,174 | 1,575 | 1,424 | 1,392 | 1,329 |

CHILD ABUSE AND NEGLECT IN HAWAII, 2013 Mandated and Non-Mandated Source of Initial Reporter