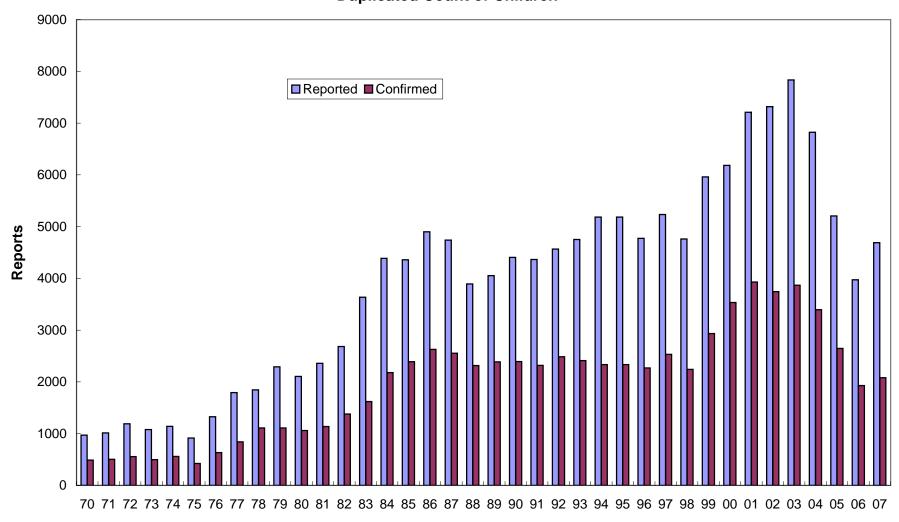

## CHILD ABUSE AND NEGLECT IN HAWAII, 1970-2007 Duplicated Count of Children

Year

**Total Count of Children** 

| REPORTED |       |       |       |       |       | CO    | NFIRM | IED   |       |       |
|----------|-------|-------|-------|-------|-------|-------|-------|-------|-------|-------|
| DISTRICT | 2003  | 2004  | 2005  | 2006  | 2007  | 2003  | 2004  | 2005  | 2006  | 2007  |
| HAWAII   | 1,924 | 1,653 | 1,069 | 914   | 1,040 | 1,006 | 780   | 598   | 422   | 450   |
| OAHU     | 4,628 | 3,880 | 3,189 | 2,429 | 2,826 | 2,375 | 2,168 | 1,686 | 1,242 | 1,324 |
| KAUAI    | 434   | 357   | 267   | 226   | 274   | 157   | 124   | 93    | 87    | 82    |
| MAUI     | 849   | 933   | 682   | 405   | 550   | 330   | 324   | 268   | 177   | 226   |
|          |       |       |       |       |       |       |       |       |       |       |
| STATE    | 7,835 | 6,823 | 5,207 | 3,974 | 4,690 | 3,868 | 3,396 | 2,645 | 1,928 | 2,082 |