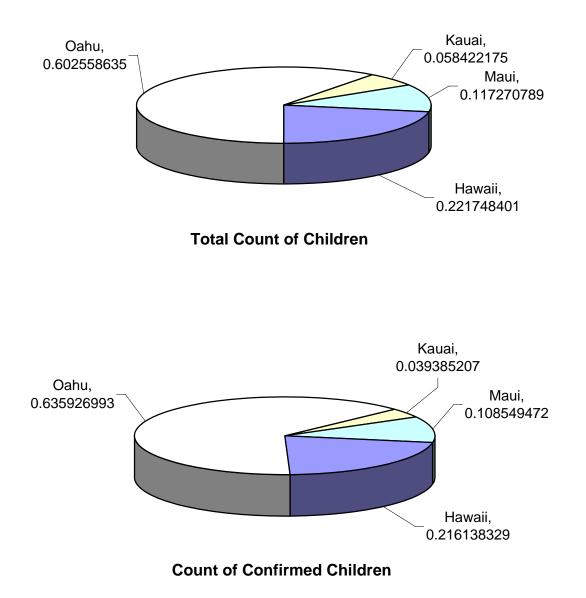

|  |  |  |  |  |  |
| Total Reported      | 975                          | 2,721 | 258   | 521  | 4,475 |  |  |  |  |  |  |  |
| Percent Confirmed   | 44%                          | 48%   | 31%   | 42%  | 45%   |  |  |  |  |  |  |  |

Intakes: reports accepted for investigation.

**Duplicated count:** counted by reports, a child is counted each time that he/she was found to be a victim.

**Unduplicated count:** counted by child, a child is counted only once during the reporting period, regardless of how many times the child was reported.

**Note:** In this report, data from 1999 and before were based on report date, data from 2000 and after were based on disposition date.



## CHILD ABUSE AND NEGLECT IN HAWAII, 1970-2007 Duplicated Count of Children

Year

**Total Count of Children** 



| REPORTED |       |       |       |       |       | CO    | NFIRM | IED   |       |       |
|----------|-------|-------|-------|-------|-------|-------|-------|-------|-------|-------|
| DISTRICT | 2003  | 2004  | 2005  | 2006  | 2007  | 2003  | 2004  | 2005  | 2006  | 2007  |
| HAWAII   | 1,924 | 1,653 | 1,069 | 914   | 1,040 | 1,006 | 780   | 598   | 422   | 450   |
| OAHU     | 4,628 | 3,880 | 3,189 | 2,429 | 2,826 | 2,375 | 2,168 | 1,686 | 1,242 | 1,324 |
| KAUAI    | 434   | 357   | 267   | 226   | 274   | 157   | 124   | 93    | 87    | 82    |
| MAUI     | 849   | 933   | 682   | 405   | 550   | 330   | 324   | 268   | 177   | 226   |
|          |       |       |       |       |       |       |       |       |       |       |
| STATE    | 7,835 | 6,823 | 5,207 | 3,974 | 4,690 | 3