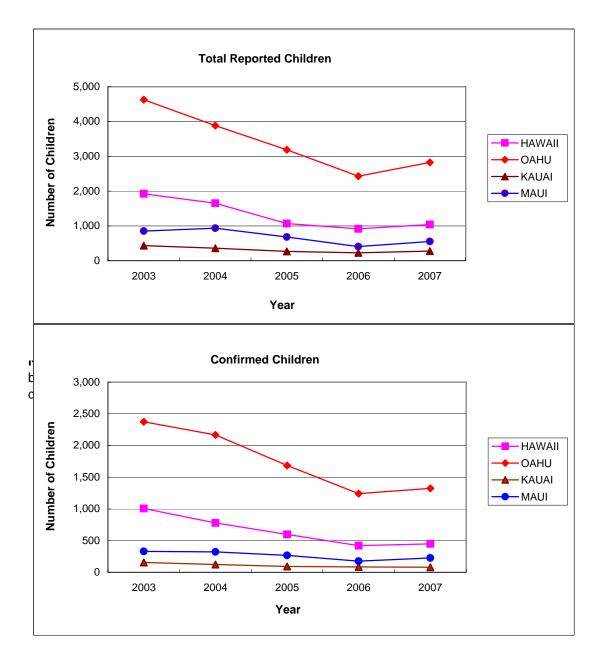

# CHILD ABUSE AND NEGLECT IN HAWAII, 2003-2007 Duplicated Count of Children by County District

|               |       | RE    | PORT  | ED    |       |       | CO    | NFIRM | IED   |       |
|---------------|-------|-------|-------|-------|-------|-------|-------|-------|-------|-------|
| DISTRICT      | 2003  | 2004  | 2005  | 2006  | 2007  | 2003  | 2004  | 2005  | 2006  | 2007  |
| HAWAII COUNTY | 1,924 | 1,653 | 1,069 | 914   | 1,040 | 1,006 | 780   | 598   | 422   | 450   |
| N. Hilo       | 8     | 20    | 9     | 4     | 3     | 4     | 7     | 0     | 0     | 1     |
| S. Hilo       | 564   | 473   | 197   | 157   | 167   | 252   | 160   | 121   | 86    | 67    |
| Puna          | 594   | 525   | 247   | 181   | 177   | 242   | 216   | 129   | 79    | 45    |
| Kau           | 40    | 51    | 36    | 26    | 32    | 21    | 30    | 20    | 21    | 25    |
| S. Kona       | 112   | 42    | 28    | 25    | 16    | 79    | 23    | 17    | 8     | 12    |
| N. Kona       | 154   | 134   | 90    | 45    | 41    | 111   | 89    | 53    | 23    | 17    |
| S. Kohala     | 95    | 78    | 59    | 42    | 44    | 61    | 54    | 36    | 15    | 26    |
| N. Kohala     | 43    | 34    | 14    | 16    | 7     | 29    | 23    | 8     | 4     | 3     |
| Hamakua       | 52    | 55    | 9     | 14    | 7     | 9     | 12    | 4     | 3     | 2     |
| Unspecified   | 262   | 241   | 380   | 404   | 546   | 198   | 166   | 210   | 183   | 252   |
| OAHU          | 4,628 | 3,880 | 3,189 | 2,429 | 2,826 | 2,375 | 2,168 | 1,686 | 1,242 | 1,324 |
| Honolulu      | 1084  | 959   | 815   | 634   | 740   | 549   | 530   | 415   | 302   | 336   |
| Ewa           | 975   | 719   | 759   | 665   | 809   | 510   | 391   | 410   | 336   | 377   |
| Wahiawa       | 276   | 151   | 270   | 193   | 200   | 128   | 83    | 140   | 103   | 108   |
| Waianae       | 660   | 801   | 705   | 466   | 505   | 399   | 472   | 440   | 283   | 248   |
| Waialua       | 56    | 39    | 40    | 43    | 45    | 22    | 21    | 18    | 22    | 19    |
| Koolauloa     | 72    | 34    | 55    | 44    | 51    | 37    | 20    | 31    | 21    | 25    |
| Koolaupoko    | 498   | 384   | 363   | 246   | 284   | 213   | 211   | 153   | 108   | 109   |
| Unspecified   | 1007  | 793   | 182   | 138   | 192   | 517   | 440   | 79    | 67    | 102   |
| KAUAI COUNTY  | 434   | 357   | 267   | 226   | 274   | 157   | 124   | 93    | 87    | 82    |
| Lihue         | 95    | 68    | 54    | 47    | 60    | 38    | 20    | 18    | 17    | 19    |
| Koloa         | 79    | 58    | 50    | 30    | 34    | 21    | 14    | 17    | 6     | 7     |
| Waimea        | 55    | 53    | 32    | 30    | 26    | 6     | 17    | 11    | 2     | 6     |
| Hanalei       | 48    | 33    | 9     | 19    | 15    | 23    | 11    | 2     | 8     | 3     |
| Kawaihau      | 150   | 128   | 68    | 62    | 76    | 66    | 53    | 26    | 34    | 30    |
| Unspecified   | 7     | 17    | 54    | 38    | 63    | 3     | 9     | 19    | 20    | 17    |
| MAUI COUNTY   | 849   | 933   | 682   | 405   | 550   | 330   | 324   | 268   | 177   | 226   |
| Lahaina       | 55    | 109   | 68    | 26    | 36    | 22    | 35    | 26    | 11    | 15    |
| Wailuku       | 423   | 447   | 338   | 174   | 178   | 151   | 174   | 140   | 79    | 72    |
| Makawao       | 204   | 194   | 134   | 70    | 88    | 65    | 60    | 51    | 36    | 45    |
| Hana          | 14    | 20    | 2     |       | 1     | 8     | 2     | 0     | 0     | 0     |
| Molokai       | 89    | 40    | 21    | 11    | 31    | 56    | 14    | 9     | 4     | 9     |
| Lanai         | 17    | 14    | 5     | 1     | 12    | 17    | 6     | 2     | 1     | 8     |
| Unspecified   | 47    | 109   | 114   | 123   | 204   | 11    | 33    | 40    | 46    | 77    |
| STATE TOTAL   | 7,835 | 6,823 | 5,207 | 3,974 | 4,690 | 3,868 | 3,396 | 2,645 | 1,928 | 2,082 |