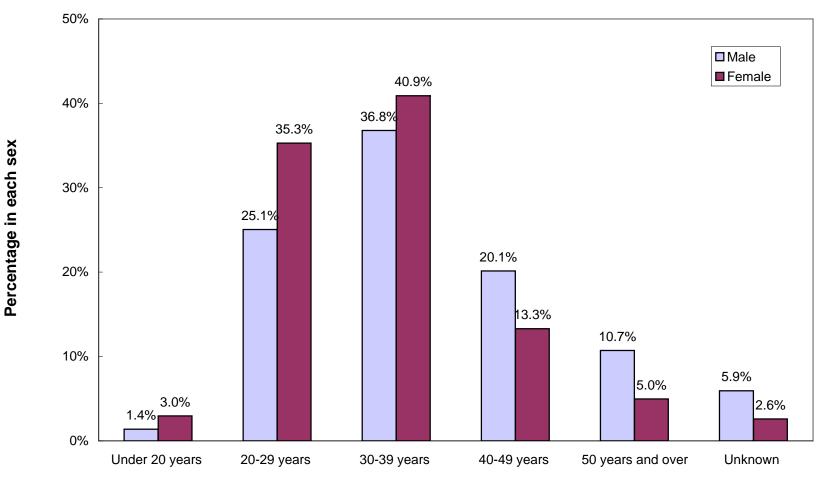

#### UNDUPLICATED PERPETRATORS FOR CONFIRMED VICTIMS\*

| AGE               | Number | Percent |
|-------------------|--------|---------|
| Under 20 years    | 61     | 3.6     |
| 20-29 years       | 527    | 31.3    |
| 30-39 years       | 576    | 34.2    |
| 40-49 years       | 301    | 17.9    |
| 50 years and over | 139    | 8.2     |
| Unknown           | 82     | 4.9     |
| TOTAL             | 1,686  | 100.0   |

| SEX                | Number | Percent |
|--------------------|--------|---------|
| Male               | 736    | 43.7    |
| Female             | 943    | 55.9    |
| Unknown or missing | 7      | 0.4     |
| TOTAL              | 1,686  | 100.0   |