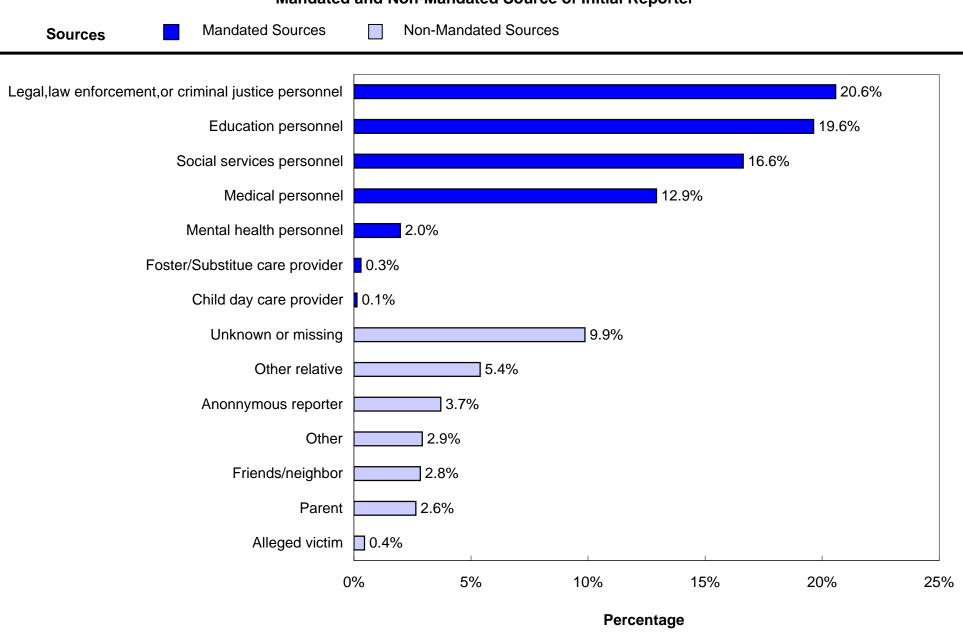

# Duplicated Count of Children by Source of Initial Reporter

|                                 | REPORTED  |       |       |           | CONFIRMED |       |          |         |       |       |
|---------------------------------|-----------|-------|-------|-----------|-----------|-------|----------|---------|-------|-------|
| SOURCE                          | 2003      | 2004  | 2005  | 2006      | 2007      | 2003  | 2004     | 2005    | 2006  | 2007  |
| MANDATED REPORTERS              |           |       |       |           |           |       |          |         |       |       |
| Social services personnel       | 960       | 907   | 744   | 419       | 780       | 457   | 423      | 364     | 182   | 359   |
| Medical personnel               | 1152      | 1045  | 945   | 748       | 606       | 717   | 662      | 606     | 443   | 355   |
| Mental health personnel         | 229       | 152   | 106   | 53        | 93        | 103   | 74       | 41      | 28    | 50    |
| Legal, law enforcement, or      |           |       |       |           |           |       |          |         |       |       |
| criminal justice personnel      | 1256      | 1310  | 1,082 | 844       | 965       | 729   | 784      | 606     | 492   | 477   |
| Education personnel             | 1138      | 1090  | 872   | 681       | 921       | 555   | 500      | 377     | 294   | 333   |
| Child day care provider         | 32        | 13    | 4     | 2         | 6         | 27    | 6        | 0       | 0     | 3     |
| Foster/Substitute care provider | 58        | 60    | 17    | 12        | 14        | 30    | 37       | 9       | 5     | 11    |
| Total Mandatory Reporters       | 4,825     | 4,577 | 3,770 | 2,759     | 3,385     | 2,618 | 2,486    | 2,003   | 1,444 | 1,588 |
|                                 |           |       |       |           |           |       |          |         |       |       |
|                                 | 25        | 12    | 12    | 9         | 21        | 6     | 5        | 4       | 9     | 11    |
| Alleged victim<br>Parent        | 25<br>339 | 267   | 12    |           | 124       | 153   | 5<br>112 | 4<br>82 |       | 49    |
|                                 |           |       |       | 80<br>255 |           |       |          |         | 41    |       |
| Other relative                  | 576       | 541   | 369   | 255       | 253       | 320   | 251      | 204     | 120   | 134   |
| Friends/neighbor                | 298       | 402   | 233   | 155       | 133       | 84    | 153      | 81      | 58    | 30    |
| Perpetrator                     | 2         | 0     | 0     | 0         | 0         | 0     | 0        | 0       | 0     | 0     |
| Anonymous                       | 698       | 566   | 246   | 152       | 174       | 230   | 205      | 89      | 49    | 40    |
| Other                           | 477       | 315   | 243   | 161       | 137       | 150   | 112      | 104     | 65    | 66    |
| Unknown                         | 595       | 143   | 144   | 403       | 463       | 307   | 72       | 78      | 142   | 164   |
| Total Other Reporters           | 3,010     | 2,246 | 1,437 | 1,215     | 1,305     | 1,250 | 910      | 642     | 484   | 494   |
| STATE TOTAL                     | 7,835     | 6,823 | 5,207 | 3,974     | 4,690     | 3,868 | 3,396    | 2,645   | 1,928 | 2,082 |

### CHILD ABUSE AND NEGLECT IN HAWAII, 2007 Mandated and Non-Mandated Source of Initial Reporter