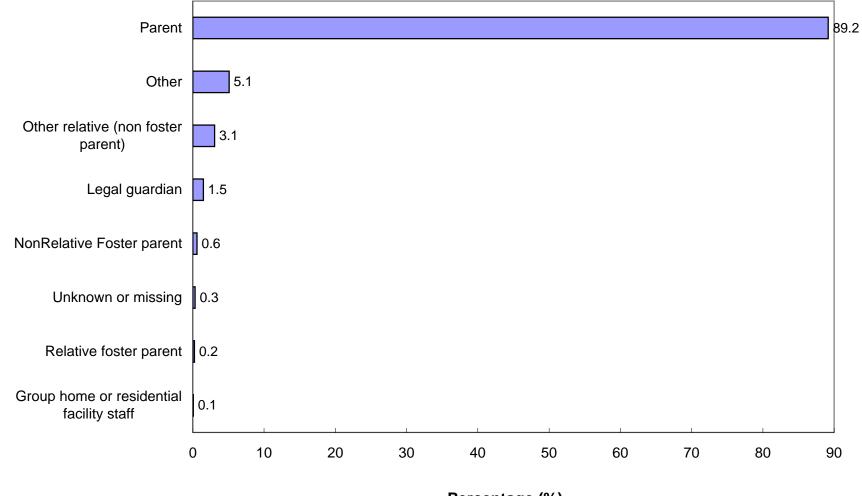

# CHILD ABUSE AND NEGLECT IN HAWAII, 2003-2007 PERPETRATORS OF CONFIRMED VICTIMS Duplicated Count of Perpetrators\*

| <b>RELATIONSHIP TO VICTIM</b>                    | 2003    | 2004    | 2005      | 2006       | 2007  |
|--------------------------------------------------|---------|---------|-----------|------------|-------|
| Parent                                           | 5,040   | 4,244   | 3,417     | 2,588      | 2,752 |
| Other relative                                   | 249     | 233     | 176       | 83         | 94    |
| Foster parent                                    | 115     | 62      |           |            |       |
| Relative foster parent                           |         |         | 58        | 6          | 7     |
| NonRelative Foster parent                        |         |         | 21        | 26         | 18    |
| Group home/Residential facility staff            | 6       | 1       | 2         | 3          | 2     |
| Legal guardian                                   | 39      | 53      | 102       | 56         | 46    |
| Foster parent, relationship unspecified          |         |         |           | 2          | 0     |
| Other                                            | 352     | 312     | 210       | 151        | 157   |
| Unknown/missing                                  | 52      | 48      | 37        | 16         | 10    |
| TOTAL                                            | 5,853   | 4,953   | 4,023     | 2,931      | 3,086 |
| PERPETRATOR AGE                                  | 2003    | 2004    | 2005      | 2006       | 2007  |
|                                                  |         |         |           |            |       |
| Under 20 Years                                   | 188     | 199     | 131       | 66         | 69    |
| 20 - 29 Years                                    | 1,737   | 1,500   | 1,336     | 921        | 947   |
| 30 - 39 Years                                    | 2,467   | 1,988   | 1,478     | 1,111      | 1,200 |
| 40 - 49 Years                                    | 1,008   | 814     | 732       | 521        | 503   |
| 50 Years or Older                                | 296     | 331     | 262       | 236        | 232   |
| Unknown                                          | 157     | 121     | 84        | 76         | 135   |
| TOTAL                                            | 5,853   | 4,953   | 4,023     | 2,931      | 3,086 |
|                                                  |         |         |           |            |       |
| PERPETRATOR SEX                                  | 2003    | 2004    | 2005      | 2006       | 2007  |
| Male                                             | 2,578   | 2199    | 1,698     | 1,263      | 1,381 |
| Female                                           | 3,266   | 2738    | 2,316     | 1,647      | 1,692 |
| Unknown                                          | 9       | 16      | 9         | 21         | 13    |
| TOTAL                                            | 5,853   | 4,953   | 4,023     | 2,931      | 3,086 |
| *A perpetrator was counted each time that he/she | was ass | ociated | with a ch | ild victim | ۱,    |
|                                                  | was ass | ociated | with a ch | ild victim |       |