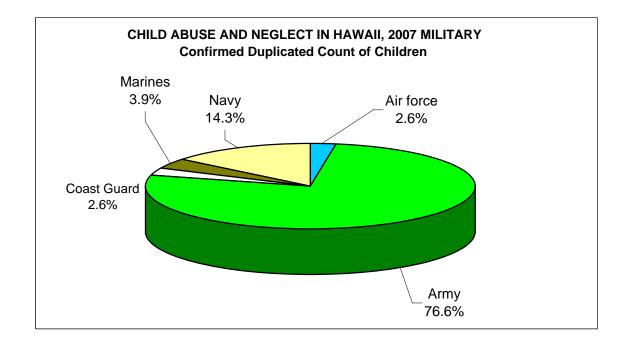

#### DUPLICATED COUNT OF CHILDREN

|                     |          | REPOR    | RTED     |         |          |          | CONFIF  | RMED    |         |         |
|---------------------|----------|----------|----------|---------|----------|----------|---------|---------|---------|---------|
| Military Branch     | 2003     | 2004     | 2005     | 2006    | 2007     | 2003     | 2004    | 2005    | 2006    | 2007    |
| Air force           | 14       | 10       | 7        | 15      | 5        | 6        | 5       | 5       | 5       | 2       |
| Army<br>Coast Guard | 195<br>0 | 117<br>3 | 106<br>6 | 93<br>5 | 123<br>3 | 104<br>0 | 77<br>1 | 58<br>2 | 46<br>2 | 59<br>2 |
| Marines             | 19       | 21       | 24       | 22      | 19       | 11       | 10      | 2<br>6  | 2<br>7  | 2       |
| Navy                | 127      | 62       | 61       | 52      | 26       | 56       | 27      | 26      | 26      | 11      |
| National Guard      | 0        | 1        | 0        | 0       | 0        | 0        | 1       | 0       | 0       | 0       |
| State Total         | 355      | 214      | 204      | 187     | 176      | 177      | 121     | 97      | 86      | 77      |
| Military Rank       | 2003     | 2004     | 2005     | 2006    | 2007     | 2003     | 2004    | 2005    | 2006    | 2007    |
| Unspecified         | 158      | 72       | 97       | 73      | 43       | 66       | 44      | 49      | 32      | 21      |
| Enlisted            | 179      | 129      | 95       | 100     | 123      | 100      | 70      | 42      | 53      | 52      |
| Non-Commissioned    | 11       | 11       | 11       | 7       | 5        | 8        | 7       | 5       | 1       | 4       |
| Officer             | 7        | 2        | 1        | 7       | 5        | 3        | 0       | 1       | 0       | 0       |
| State Total         | 355      | 214      | 204      | 187     | 176      | 177      | 121     | 97      | 86      | 77      |