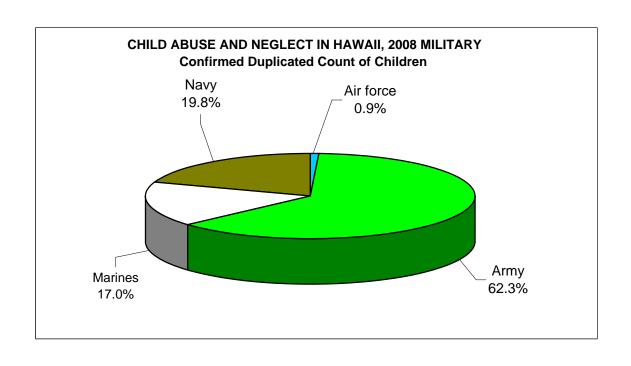

### CHILD ABUSE AND NEGLECT IN HAWAII, 2004-2008 MILITARY

#### **DUPLICATED COUNT OF CHILDREN**

| REPORTED         |      |      |      |      |      |      | CONFIR | RMED |      |      |
|------------------|------|------|------|------|------|------|--------|------|------|------|
| Military Branch  | 2004 | 2005 | 2006 | 2007 | 2008 | 2004 | 2005   | 2006 | 2007 | 2008 |
| Air force        | 10   | 7    | 15   | 5    | 6    | 5    | 5      | 5    | 2    | 1    |
| Army             | 117  | 106  | 93   | 123  | 141  | 77   | 58     | 46   | 59   | 66   |
| Coast Guard      | 3    | 6    | 5    | 3    | 0    | 1    | 2      | 2    | 2    | 0    |
| Marines          | 21   | 24   | 22   | 19   | 32   | 10   | 6      | 7    | 3    | 18   |
| Navy             | 62   | 61   | 52   | 26   | 44   | 27   | 26     | 26   | 11   | 21   |
| National Guard   | 1    | 0    | 0    | 0    | 0    | 1    | 0      | 0    | 0    | 0    |
| State Total      | 214  | 204  | 187  | 176  | 223  | 121  | 97     | 86   | 77   | 106  |
| Military Rank    | 2004 | 2005 | 2006 | 2007 | 2008 | 2004 | 2005   | 2006 | 2007 | 2008 |
| Unspecified      | 72   | 97   | 73   | 43   | 51   | 44   | 49     | 32   | 21   | 18   |
| Enlisted         | 129  | 95   | 100  | 123  | 157  | 70   | 42     | 53   | 52   | 80   |
| Non-Commissioned | 11   | 11   | 7    | 5    | 14   | 7    | 5      | 1    | 4    | 8    |
| Officer          | 2    | 1    | 7    | 5    | 1    | 0    | 1      | 0    | 0    | 0    |
| State Total      | 214  | 204  | 187  | 176  | 223  | 121  | 97     | 86   | 77   | 106  |