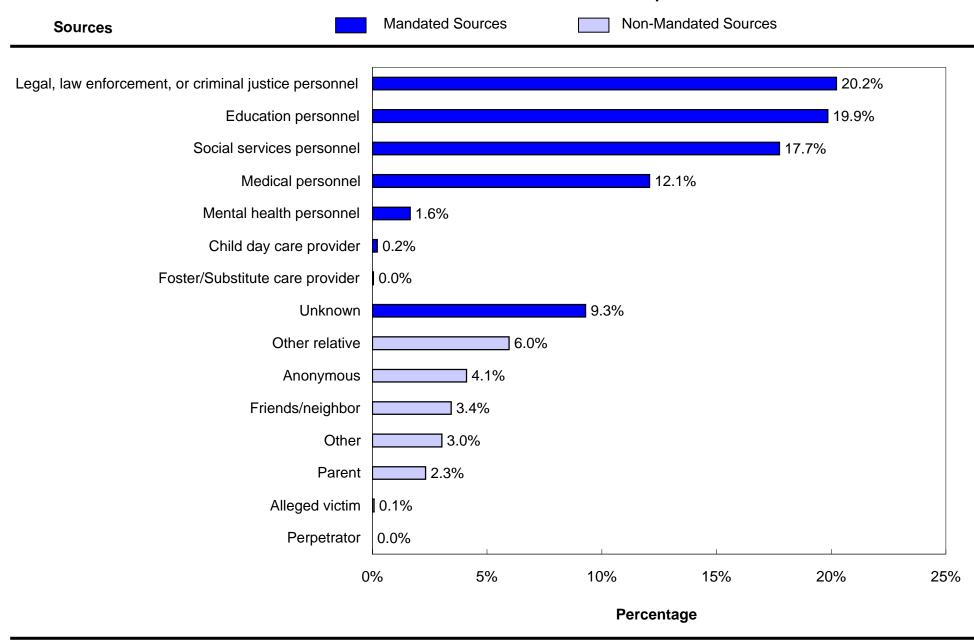

#### **Duplicated Count of Children by Source of Initial Reporter**

|                                 | REPORTED |       |       |       | CONFIRMED |       |       |       |       |       |
|---------------------------------|----------|-------|-------|-------|-----------|-------|-------|-------|-------|-------|
| SOURCE                          | 2004     | 2005  | 2006  | 2007  | 2008      | 2004  | 2005  | 2006  | 2007  | 2008  |
| MANDATED REPORTERS              |          |       |       |       |           |       |       |       |       |       |
| Social services personnel       | 907      | 744   | 419   | 780   | 821       | 423   | 364   | 182   | 359   | 314   |
| Medical personnel               | 1045     | 945   | 748   | 606   | 559       | 662   | 606   | 443   | 355   | 306   |
| Mental health personnel         | 152      | 106   | 53    | 93    | 76        | 74    | 41    | 28    | 50    | 25    |
| Legal, law enforcement, or      |          |       |       |       |           |       |       |       |       |       |
| criminal justice personnel      | 1310     | 1,082 | 844   | 965   | 936       | 784   | 606   | 492   | 477   | 445   |
| Education personnel             | 1090     | 872   | 681   | 921   | 919       | 500   | 377   | 294   | 333   | 326   |
| Child day care provider         | 13       | 4     | 2     | 6     | 10        | 6     | 0     | 0     | 3     | 3     |
| Foster/Substitute care provider | 60       | 17    | 12    | 14    | 2         | 37    | 9     | 5     | 11    | 0     |
| Total Mandatory Reporters       | 4,577    | 3,770 | 2,759 | 3,385 | 3,323     | 2,486 | 2,003 | 1,444 | 1,588 | 1,419 |
| OTHER REPORTERS                 |          |       |       |       |           |       |       |       |       |       |
| Alleged victim                  | 12       | 12    | 9     | 21    | 3         | 5     | 4     | 9     | 11    | 2     |
| Parent                          | 267      | 190   | 80    | 124   | 107       | 112   | 82    | 41    | 49    | 22    |
| Other relative                  | 541      | 369   | 255   | 253   | 276       | 251   | 204   | 120   | 134   | 109   |
| Friends/neighbor                | 402      | 233   | 155   | 133   | 159       | 153   | 81    | 58    | 30    | 51    |
| Perpetrator                     | 0        | 0     | 0     | 0     | 0         | 0     | 0     | 0     | 0     | 0     |
| Anonymous                       | 566      | 246   | 152   | 174   | 190       | 205   | 89    | 49    | 40    | 69    |
| Other                           | 315      | 243   | 161   | 137   | 140       | 112   | 104   | 65    | 66    | 46    |
| Unknown                         | 143      | 144   | 403   | 463   | 430       | 72    | 78    | 142   | 164   | 132   |
| Total Other Reporters           | 2,246    | 1,437 | 1,215 | 1,305 | 1,305     | 910   | 642   | 484   | 494   | 431   |
| STATE TOTAL                     | 6,823    | 5,207 | 3,974 | 4,690 | 4,628     | 3,396 | 2,645 | 1,928 | 2,082 | 1,850 |

# CHILD ABUSE AND NEGLECT IN HAWAII, 2008 Mandated and Non-Mandated Source of Initial Reporter