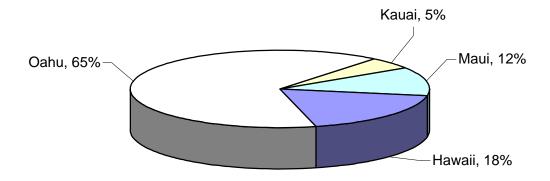

#### CHILD ABUSE AND NEGLECT IN HAWAII, 2008 SUMMARY

|                     | HAWAII     | OAHU  | KAUAI | MAUI | TOTAL |
|---------------------|------------|-------|-------|------|-------|
| INTAKES             |            |       |       |      |       |
| Confirmed           | 181        | 674   | 65    | 136  | 1,056 |
| Not Confirmed       | 300        | 840   | 116   | 210  | 1,466 |
| Total Reported      | 481        | 1,514 | 181   | 346  | 2,522 |
| Percent Confirmed   | 38%        | 45%   | 36%   | 39%  | 42%   |
|                     |            |       |       |      |       |
| DUPLICATED COUNT OF | F CHILDREI | N     |       |      |       |
| Confirmed           | 339        | 1,196 | 95    | 220  | 1,850 |
| Not Confirmed       | 583        | 1,594 | 221   | 380  | 2,778 |
| Total Reported      | 922        | 2,790 | 316   | 600  | 4,628 |
| Percent Confirmed   | 37%        | 43%   | 30%   | 37%  | 40%   |
|                     |            |       |       |      |       |
| UNDUPLICATED COUNT  | OF CHILD   | REN   |       |      |       |
| Confirmed           | 331        | 1,159 | 95    | 206  | 1,791 |
| Not Confirmed       | 542        | 1,467 | 206   | 326  | 2,541 |
| Total Reported      | 873        | 2,626 | 301   | 532  | 4,332 |
| Percent Confirmed   | 38%        | 44%   | 32%   | 39%  | 41%   |

# CHILD ABUSE AND NEGLECT IN HAWAII, 2004-2008 Duplicated Count of Children by County

| REPORTED |       |       |       |       |       | COI   | NFIRM | IED   |       |       |
|----------|-------|-------|-------|-------|-------|-------|-------|-------|-------|-------|
| DISTRICT | 2004  | 2005  | 2006  | 2007  | 2008  | 2004  | 2005  | 2006  | 2007  | 2008  |
| HAWAII   | 1,653 | 1,069 | 914   | 1,040 | 922   | 780   | 598   | 422   | 450   | 339   |
| OAHU     | 3,880 | 3,189 | 2,429 | 2,826 | 2,790 | 2,168 | 1,686 | 1,242 | 1,324 | 1,196 |
| KAUAI    | 357   | 267   | 226   | 274   | 316   | 124   | 93    | 87    | 82    | 95    |
| MAUI     | 933   | 682   | 405   | 550   | 600   | 324   | 268   | 177   | 226   | 220   |
| STATE    | 6,823 | 5,207 | 3,974 | 4,690 | 4,628 | 3,396 | 2,645 | 1,928 | 2,082 | 1,850 |