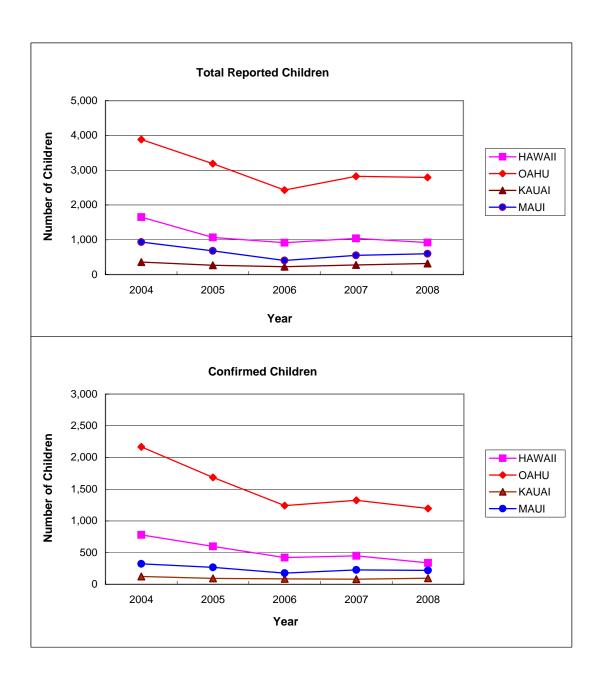

# CHILD ABUSE AND NEGLECT IN HAWAII, 2004-2008 Duplicated Count of Children by County

| REPORTED |       |       |       |       |       | COI   | NFIRM | IED   |       |       |
|----------|-------|-------|-------|-------|-------|-------|-------|-------|-------|-------|
| DISTRICT | 2004  | 2005  | 2006  | 2007  | 2008  | 2004  | 2005  | 2006  | 2007  | 2008  |
| HAWAII   | 1,653 | 1,069 | 914   | 1,040 | 922   | 780   | 598   | 422   | 450   | 339   |
| OAHU     | 3,880 | 3,189 | 2,429 | 2,826 | 2,790 | 2,168 | 1,686 | 1,242 | 1,324 | 1,196 |
| KAUAI    | 357   | 267   | 226   | 274   | 316   | 124   | 93    | 87    | 82    | 95    |
| MAUI     | 933   | 682   | 405   | 550   | 600   | 324   | 268   | 177   | 226   | 220   |
| STATE    | 6,823 | 5,207 | 3,974 | 4,690 | 4,628 | 3,396 | 2,645 | 1,928 | 2,082 | 1,850 |