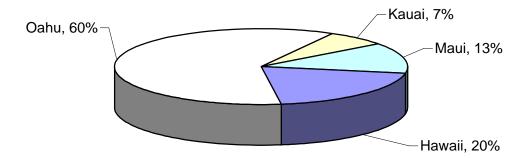

#### CHILD ABUSE AND NEGLECT IN HAWAII, 2008 SUMMARY

|                     | HAWAII     | OAHU  | KAUAI | MAUI | TOTAL |
|---------------------|------------|-------|-------|------|-------|
| INTAKES             |            |       |       |      |       |
| Confirmed           | 181        | 674   | 65    | 136  | 1,056 |
| Not Confirmed       | 300        | 840   | 116   | 210  | 1,466 |
| Total Reported      | 481        | 1,514 | 181   | 346  | 2,522 |
| Percent Confirmed   | 38%        | 45%   | 36%   | 39%  | 42%   |
|                     |            |       |       |      |       |
| DUPLICATED COUNT OF | F CHILDREI | N     |       |      |       |
| Confirmed           | 339        | 1,196 | 95    | 220  | 1,850 |
| Not Confirmed       | 583        | 1,594 | 221   | 380  | 2,778 |
| Total Reported      | 922        | 2,790 | 316   | 600  | 4,628 |
| Percent Confirmed   | 37%        | 43%   | 30%   | 37%  | 40%   |
|                     |            |       |       |      |       |
| UNDUPLICATED COUNT  | OF CHILD   | REN   |       |      |       |
| Confirmed           | 331        | 1,159 | 95    | 206  | 1,791 |
| Not Confirmed       | 542        | 1,467 | 206   | 326  | 2,541 |
| Total Reported      | 873        | 2,626 | 301   | 532  | 4,332 |
| Percent Confirmed   | 38%        | 44%   | 32%   | 39%  | 41%   |

# CHILD ABUSE AND NEGLECT IN HAWAII, 2004-2008 Duplicated Count of Children by County

| REPORTED |       |       |       |       |       | COI   | NFIRM | IED   |       |       |
|----------|-------|-------|-------|-------|-------|-------|-------|-------|-------|-------|
| DISTRICT | 2004  | 2005  | 2006  | 2007  | 2008  | 2004  | 2005  | 2006  | 2007  | 2008  |
| HAWAII   | 1,653 | 1,069 | 914   | 1,040 | 922   | 780   | 598   | 422   | 450   | 339   |
| OAHU     | 3,880 | 3,189 | 2,429 | 2,826 | 2,790 | 2,168 | 1,686 | 1,242 | 1,324 | 1,196 |
| KAUAI    | 357   | 267   | 226   | 274   | 316   | 124   | 93    | 87    | 82    | 95    |
| MAUI     | 933   | 682   | 405   | 550   | 600   | 324   | 268   | 177   | 226   | 220   |
| STATE    | 6,823 | 5,207 | 3,974 | 4,690 | 4,628 | 3,396 | 2,645 | 1,928 | 2,082 | 1,850 |