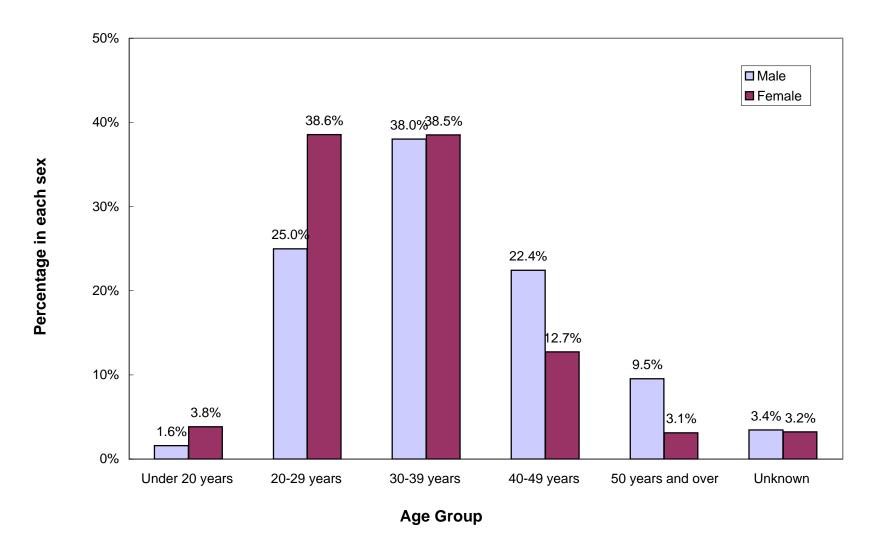

ed severity.

### CHILD ABUSE AND NEGLECT IN HAWAII, 2008 Recurrence\*

|                 | Frequency | Percent |
|-----------------|-----------|---------|
| No Recurrence** | 922       | 96.54   |
| Recurrence***   | 33        | 3.46    |
| Total           | 955       | 100.0   |

<sup>\*</sup>Only confirmed child victims, whose report year and disposition year were both in 2008 and the initial maltreatment report date fell between January-June, 2008, were included in the recurrence rate calculation.

<sup>\*\*</sup>Maltreatment occurred between January and June. There was no recurrence within six months.

<sup>\*\*\*</sup>First maltreatment occurred between January and June. The second maltreatment occurred within six months.

#### **Duplicated Count of Perpetrators: Age Group by Sex**



#### **Relationship of Perpetrator to Confirmed Victim**



#### **UNDUPLICATED PERPETRATORS FOR CONFIRMED VICTIMS\***

| AGE                              | Number     | Percent      |
|----------------------------------|------------|--------------|
| Under 20 years                   | 65         | 4.3          |
| 20-29 years<br>30-39 years       | 492<br>504 | 32.5<br>33.3 |
| 40-49 years<br>50 years and over | 279<br>109 | 18.4<br>7.2  |
| Unknown                          | 67         | 4.4          |
| TOTAL                            | 1,516      | 100.0        |

| SEX                | Number | Percent |
|--------------------|--------|---------|
| Male               | 666    | 43.9    |
| Female             | 839    | 55.3    |
| Unknown or missing | 11     | 0.7     |
| TOTAL