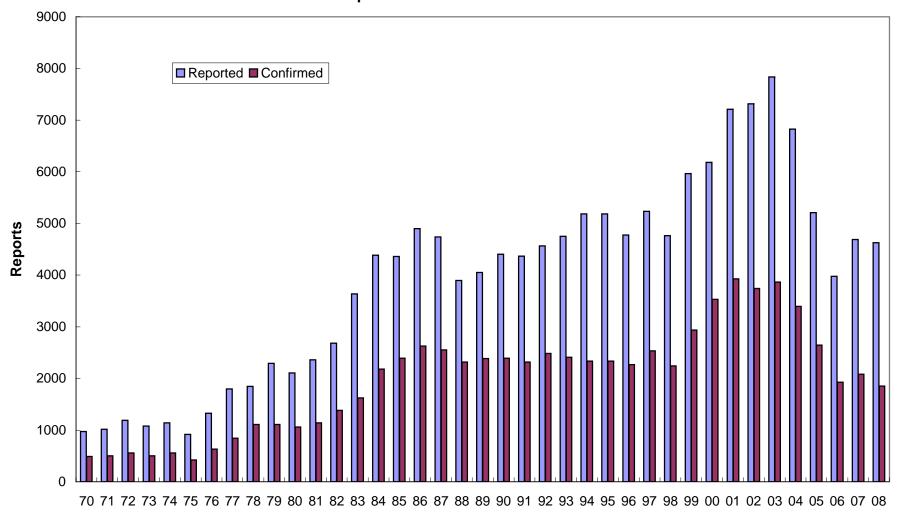

# CHILD ABUSE AND NEGLECT IN HAWAII, 1970-2008 Duplicated Count of Children

Year

#### **Total Count of Children**

**Total Count of Children** 

**Count of Confirmed Children** 

# CHILD ABUSE AND NEGLECT IN HAWAII, 2004-2008 Duplicated Count of Children by County

| REPORTED |       |       |       |       |       | COI   | NFIRM | IED   |       |       |
|----------|-------|-------|-------|-------|-------|-------|-------|-------|-------|-------|
| DISTRICT | 2004  | 2005  | 2006  | 2007  | 2008  | 2004  | 2005  | 2006  | 2007  | 2008  |
| HAWAII   | 1,653 | 1,069 | 914   | 1,040 | 922   | 780   | 598   | 422   | 450   | 339   |
| OAHU     | 3,880 | 3,189 | 2,429 | 2,826 | 2,790 | 2,168 | 1,686 | 1,242 | 1,324 | 1,196 |
| KAUAI    | 357   | 267   | 226   | 274   | 316   | 124   | 93    | 87    | 82    | 95    |
| MAUI     | 933   | 682   | 405   | 550   | 600   | 324   | 268   | 177   | 226   | 220   |
| STATE    | 6,823 | 5,207 | 3,974 | 4,690 | 4,628 | 3,396 | 2,645 | 1,928 | 2,082 | 1,850 |