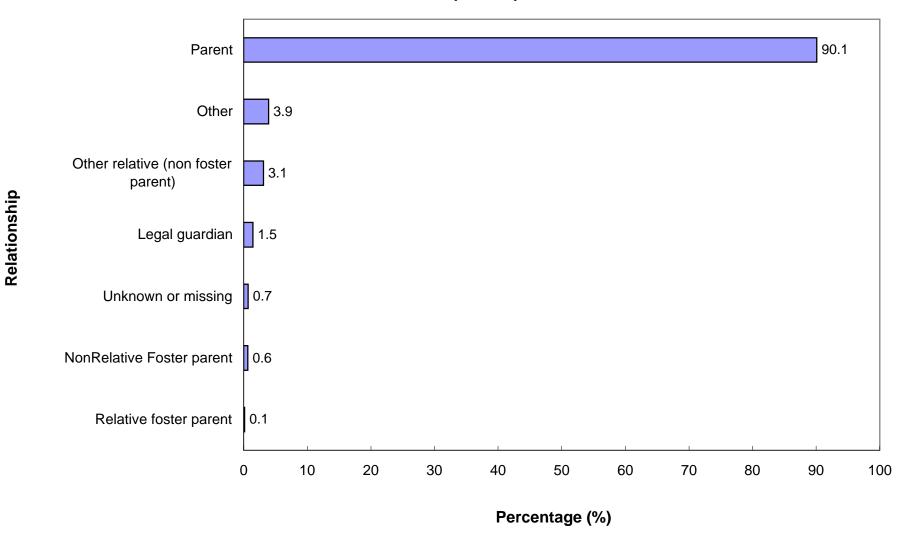

#### **Relationship of Perpetrator to Confirmed Victim**

# CHILD ABUSE AND NEGLECT IN HAWAII, 2004-2008 PERPETRATORS OF CONFIRMED VICTIMS Duplicated Count of Perpetrators\*

| RELATIONSHIP TO VICTIM                  | 2004         | 2005           | 2006           | 2007           | 2008        |
|-----------------------------------------|--------------|----------------|----------------|----------------|-------------|
| Parent                                  | 4,244        | 3,417          | 2,588          | 2,752          | 2,531       |
| Other relative                          | 233          | 176            | 83             | 94             | 87          |
| Foster parent                           | 62           |                |                |                |             |
| Relative foster parent                  |              | 58             | 6              | 7              | 4           |
| NonRelative Foster parent               |              | 21             | 26             | 18             | 18          |
| Group home/Residential facility staff   | 1            | 2              | 3              | 2              | 0           |
| Legal guardian                          | 53           | 102            | 56             | 46             | 41          |
| Foster parent, relationship unspecified |              |                | 2              | 0              | 0           |
| Other                                   | 312          | 210            | 151            | 157            | 110         |
| Unknown/missing                         | 48           | 37             | 16             | 10             | 19          |
| TOTAL                                   | 4,953        | 4,023          | 2,931          | 3,086          | 2,810       |
|                                         |              |                |                |                |             |
| PERPETRATOR AGE                         | 2004         | 2005           | 2006           | 2007           | 2008        |
| Under 20 Years                          | 199          | 131            | 66             | 69             | 79          |
| 20 - 29 Years                           | 1,500        | 1,336          | 921            | 947            | 908         |
| 30 - 39 Years                           | 1,988        | 1,478          | 1,111          | 1,200          | 1068        |
| 40 - 49 Years                           | 814          | 732            | 521            | 503            | 480         |
| 50 Years or Older                       | 331          | 262            | 236            | 232            | 172         |
| Unknown                                 | 121          | 84             | 76             | 135            | 103         |
| TOTAL                                   | 4,953        | 4,023          | 2,931          | 3,086          | 2,810       |
| PERPETRATOR SEX                         | 2004         | 2005           | 2006           | 2007           | 2008        |
| Male                                    | 2100         | 1 600          | 1 262          | 1 201          | 1 240       |
| Female                                  | 2199<br>2738 | 1,698<br>2,316 | 1,263<br>1,647 | 1,381<br>1,692 | 1,249       |
| Unknown                                 | 16           | 2,316          | 1,647          | 1,692          | 1,540<br>21 |
| OTINIOWIT                               | 10           | Э              | ۷ ا            | 13             | ۷۱          |
| TOTAL                                   | 4,953        | 4,023          | 2,931          | 3,086          | 2,810       |