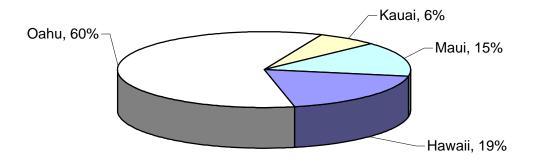

### CHILD ABUSE AND NEGLECT IN HAWAII, 2010 SUMMARY

|                    | HAWAII     | OAHU  | KAUAI | MAUI | TOTAL |
|--------------------|------------|-------|-------|------|-------|
| INTAKES            |            |       |       |      |       |
| Confirmed          | 174        | 504   | 50    | 140  | 868   |
| Not Confirmed      | 243        | 808   | 95    | 184  | 1,330 |
| Total Reported     | 417        | 1,312 | 145   | 324  | 2,198 |
| Percent Confirmed  | 42%        | 38%   | 34%   | 43%  | 39%   |
|                    |            |       |       |      |       |
| DUPLICATED COUNT O | F CHILDREI | N     |       |      |       |
| Confirmed          | 321        | 898   | 82    | 274  | 1,575 |
| Not Confirmed      | 472        | 1,614 | 189   | 349  | 2,624 |
| Total Reported     | 793        | 2,512 | 271   | 623  | 4,199 |
| Percent Confirmed  | 40%        | 36%   | 30%   | 44%  | 38%   |
|                    |            |       |       |      |       |
| UNDUPLICATED COUNT | OF CHILD   | REN   |       |      |       |
| Confirmed          | 304        | 875   | 81    | 263  | 1,523 |
| Not Confirmed      | 439        | 1,500 | 184   | 312  | 2,435 |
| Total Reported     | 743        | 2,375 | 265   | 575  | 3,958 |
| Percent Confirmed  | 41%        | 37%   | 31%   | 46%  | 38%   |

## CHILD ABUSE AND NEGLECT IN HAWAII, 2006-2010 Duplicated Count of Children by County

| REPORTED |       |       |       |       |       | CON   | NFIRME | D     |       |       |
|----------|-------|-------|-------|-------|-------|-------|--------|-------|-------|-------|
| DISTRICT | 2006  | 2007  | 2008  | 2009  | 2010  | 2006  | 2007   | 2008  | 2009  | 2010  |
| HAWAII   | 914   | 1,040 | 922   | 1,081 | 793   | 422   | 450    | 339   | 422   | 321   |
| OAHU     | 2,429 | 2,826 | 2,790 | 3,753 | 2,512 | 1,242 | 1,324  | 1,196 | 1,360 | 898   |
| KAUAI    | 226   | 274   | 316   | 305   | 271   | 87    | 82     | 95    | 96    | 82    |
| MAUI     | 405   | 550   | 600   | 800   | 623   | 177   | 226    | 220   | 296   | 274   |
| STATE    | 3,974 | 4,690 | 4,628 | 5,939 | 4,199 | 1,928 | 2,082  | 1,850 | 2,174 | 1,575 |