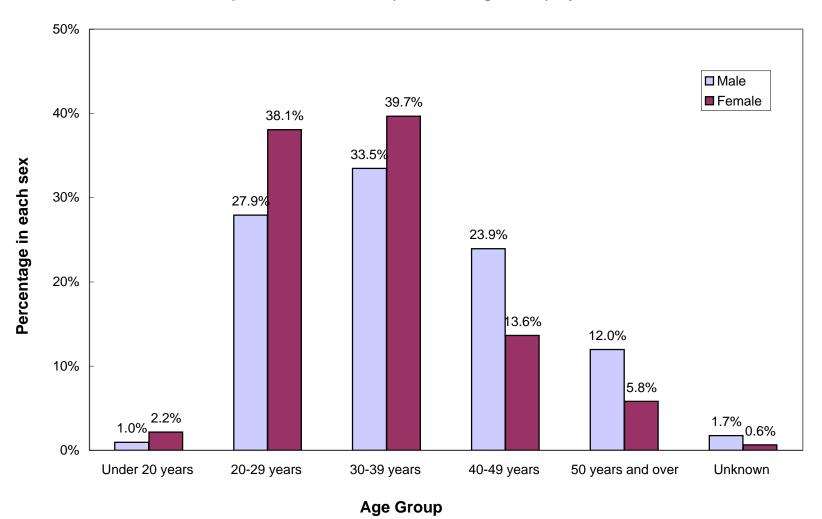

### **Duplicated Count of Perpetrators: Age Group by Sex**

# CHILD ABUSE AND NEGLECT IN HAWAII, 2006-2010 PERPETRATORS OF CONFIRMED VICTIMS Duplicated Count of Perpetrators\*

| RELATIONSHIP TO VICTIM                  | 2006  | 2007  | 2008  | 2009  | 2010  |
|-----------------------------------------|-------|-------|-------|-------|-------|
| Parent                                  | 2,588 | 2,752 | 2,531 | 2,922 | 2,101 |
| Other relative                          | 83    | 94    | 87    | 117   | 75    |
| Relative foster parent                  | 6     | 7     | 4     | 13    | 6     |
| NonRelative Foster parent               | 26    | 18    | 18    | 13    | 17    |
| Group home/Residential facility staff   | 3     | 2     | 0     | 0     | 0     |
| Legal guardian                          | 56    | 46    | 41    | 52    | 38    |
| Other professionals                     | 0     | 0     | 0     | 1     | 0     |
| Foster parent, relationship unspecified | 2     | 0     | 0     | 1     | 0     |
| Other                                   | 151   | 157   | 110   | 160   | 157   |
| Unknown/missing                         | 16    | 10    | 19    | 30    | 7     |
| TOTAL                                   | 2,931 | 3,086 | 2,810 | 3,309 | 2,401 |
|                                         |       |       |       |       |       |
| PERPETRATOR AGE                         | 2006  | 2007  | 2008  | 2009  | 2010  |
| Under 20 Years                          | 66    | 69    | 79    | 80    | 38    |
| 20 - 29 Years                           | 921   | 947   | 908   | 1,015 | 795   |
| 30 - 39 Years                           | 1,111 | 1,200 | 1068  | 1,286 | 878   |
| 40 - 49 Years                           | 521   | 503   | 480   | 615   | 445   |
| 50 Years or Older                       | 236   | 232   | 172   | 263   | 210   |
| Unknown                                 | 76    | 135   | 103   | 50    | 35    |
| TOTAL                                   | 2,931 | 3,086 | 2,810 | 3,309 | 2,401 |
|                                         |       |       |       |       |       |
| PERPETRATOR SEX                         | 2006  | 2007  | 2008  | 2009  | 2010  |
| Male                                    | 1,263 | 1,381 | 1,249 | 1511  | 1,153 |
| Female                                  | 1,647 | 1,692 | 1,540 | 1785  | 1,240 |
| Unknown                                 | 21    | 13    | 21    | 13    | 8     |
| TOTAL                                   | 2,931 | 3,086 | 2,810 | 3,309 | 2,401 |