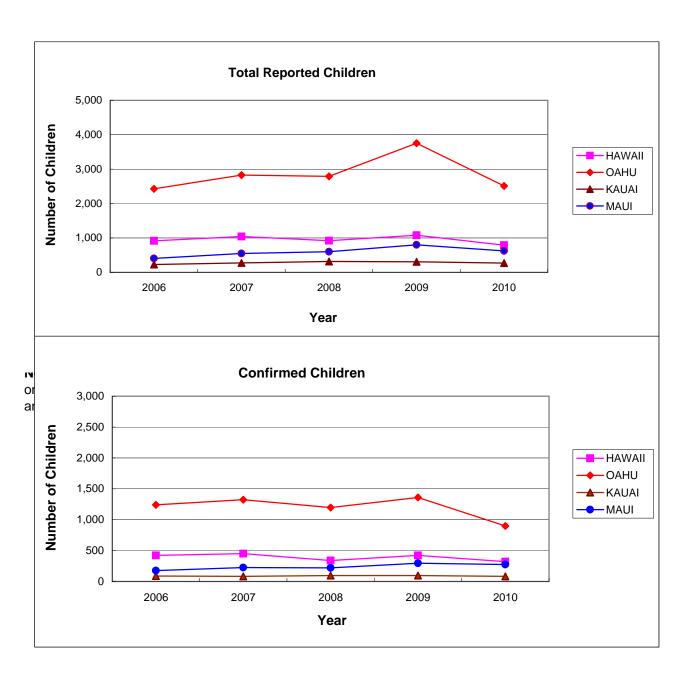

## CHILD ABUSE AND NEGLECT IN HAWAII, 2006-2010 Duplicated Count of Children by County

| REPORTED |       |       |       |       |       | CON   | NFIRME | D     |       |       |
|----------|-------|-------|-------|-------|-------|-------|--------|-------|-------|-------|
| DISTRICT | 2006  | 2007  | 2008  | 2009  | 2010  | 2006  | 2007   | 2008  | 2009  | 2010  |
| HAWAII   | 914   | 1,040 | 922   | 1,081 | 793   | 422   | 450    | 339   | 422   | 321   |
| OAHU     | 2,429 | 2,826 | 2,790 | 3,753 | 2,512 | 1,242 | 1,324  | 1,196 | 1,360 | 898   |
| KAUAI    | 226   | 274   | 316   | 305   | 271   | 87    | 82     | 95    | 96    | 82    |
| MAUI     | 405   | 550   | 600   | 800   | 623   | 177   | 226    | 220   | 296   | 274   |
| STATE    | 3,974 | 4,690 | 4,628 | 5,939 | 4,199 | 1,928 | 2,082  | 1,850 | 2,174 | 1,575 |