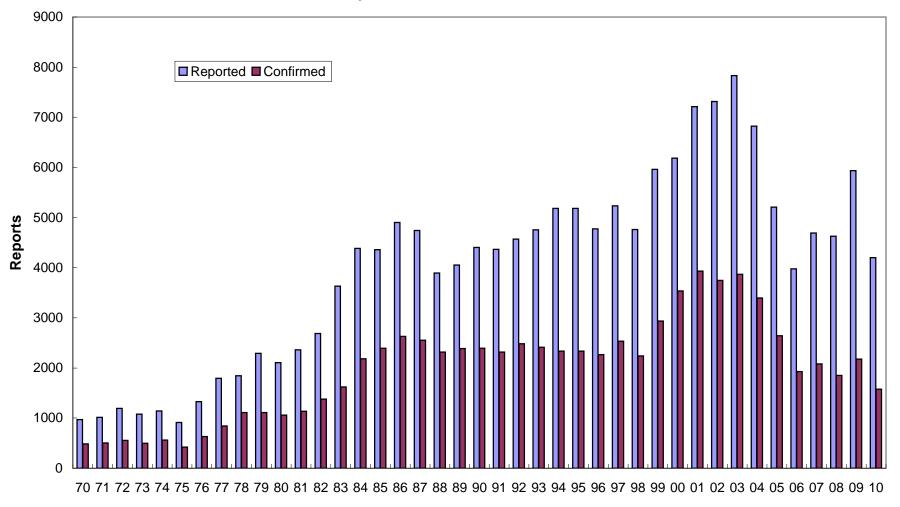

### CHILD ABUSE AND NEGLECT IN HAWAII, 1970-2010 Duplicated Count of Children

Year

#### **Total Count of Children**

**Total Count of Children** 

**Count of Confirmed Children** 