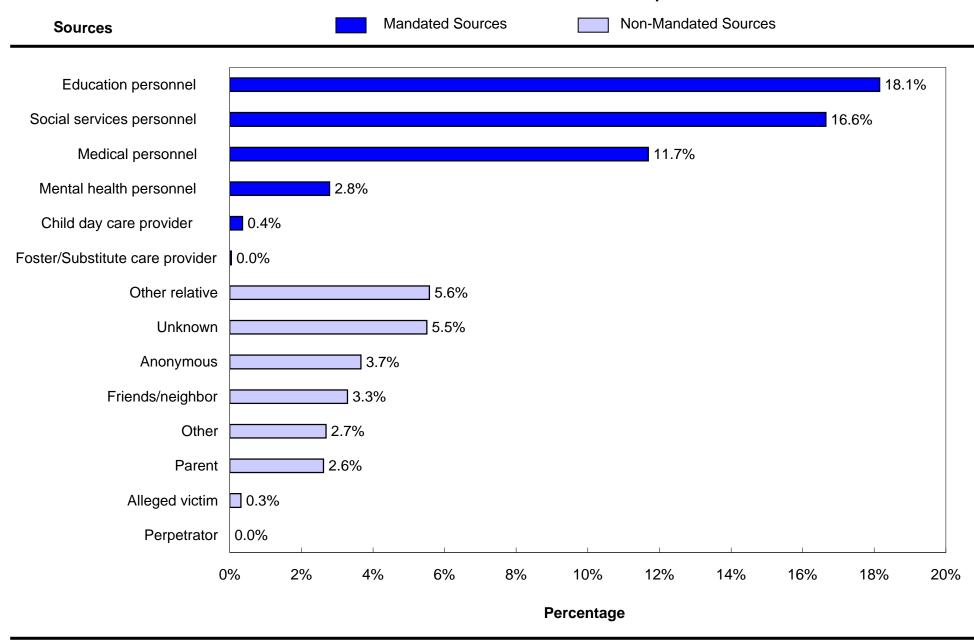

### CHILD ABUSE AND NEGLECT IN HAWAII, 2010 Mandated and Non-Mandated Source of Initial Reporter

### **Duplicated Count of Children by Source of Initial Reporter**

| REPORTED                                              |       |       |       |       | CONFIRMED |       |       |       |       |       |
|-------------------------------------------------------|-------|-------|-------|-------|-----------|-------|-------|-------|-------|-------|
| SOURCE                                                | 2006  | 2007  | 2008  | 2009  | 2010      | 2006  | 2007  | 2008  | 2009  | 2010  |
| MANDATED REPORTERS                                    |       |       |       |       |           |       |       |       |       |       |
| Social services personnel                             | 419   | 780   | 821   | 898   | 699       | 182   | 359   | 314   | 387   | 312   |
| Medical personnel                                     | 748   | 606   | 559   | 639   | 491       | 443   | 355   | 306   | 297   | 227   |
| Mental health personnel<br>Legal, law enforcement, or | 53    | 93    | 76    | 136   | 117       | 28    | 50    | 25    | 53    | 32    |
| criminal justice personnel                            | 844   | 965   | 936   | 1709  | 1,120     | 492   | 477   | 445   | 695   | 445   |
| Education personnel                                   | 681   | 921   | 919   | 942   | 762       | 294   | 333   | 326   | 281   | 286   |
| Child day care provider                               | 2     | 6     | 10    | 15    | 15        | 0     | 3     | 3     | 4     | 3     |
| Foster/Substitute care provider                       | 12    | 14    | 2     | 7     | 2         | 5     | 11    | 0     | 2     | 1     |
| <b>Total Mandatory Reporters</b>                      | 2,759 | 3,385 | 3,323 | 4,346 | 3,206     | 1,444 | 1,588 | 1,419 | 1,719 | 1,306 |
| OTHER REPORTERS                                       |       |       |       |       |           |       |       |       |       |       |
| Alleged victim                                        | 9     | 21    | 3     | 12    | 13        | 9     | 11    | 2     | 6     | 1     |
| Parent                                                | 80    | 124   | 107   | 167   | 110       | 41    | 49    | 22    | 43    | 42    |
| Other relative                                        | 255   | 253   | 276   | 372   | 234       | 120   | 134   | 109   | 122   | 80    |
| Friends/neighbor                                      | 155   | 133   | 159   | 145   | 138       | 58    | 30    | 51    | 30    | 25    |
| Perpetrator                                           | 0     | 0     | 0     | 0     | 0         | 0     | 0     | 0     | 0     | 0     |
| Anonymous                                             | 152   | 174   | 190   | 262   | 154       | 49    | 40    | 69    | 81    | 37    |
| Other                                                 | 161   | 137   | 140   | 208   | 113       | 65    | 66    | 46    | 61    | 30    |
| Unknown                                               | 403   | 463   | 430   | 427   | 231       | 142   | 164   | 132   | 112   | 54    |
| Total Other Reporters                                 | 1,215 | 1,305 | 1,305 | 1,593 | 993       | 484   | 494   | 431   | 455   | 269   |
| STATE TOTAL                                           | 3,974 | 4,690 | 4,628 | 5,939 | 4,199     | 1,928 | 2,082 | 1,850 | 2,174 | 1,575 |