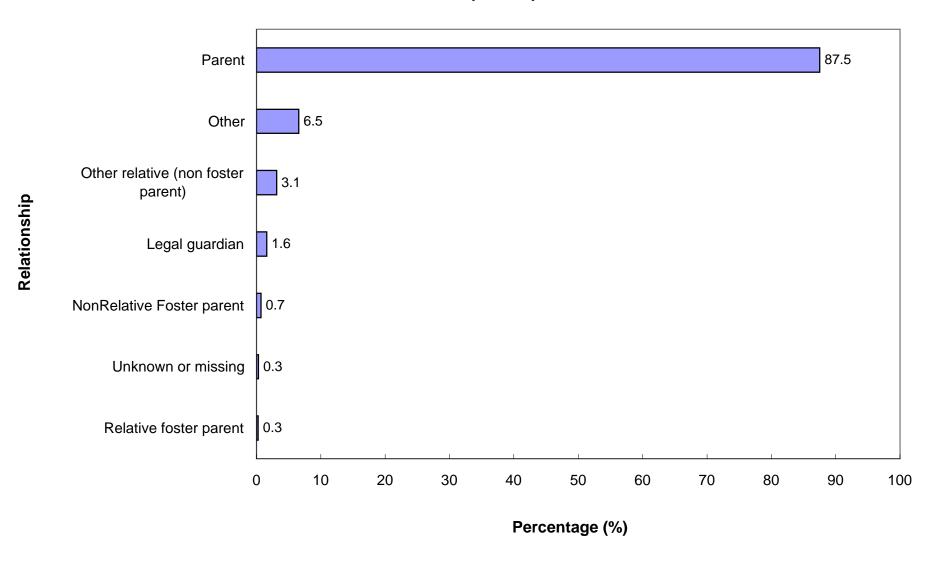

### **Relationship of Perpetrator to Confirmed Victim**

# CHILD ABUSE AND NEGLECT IN HAWAII, 2006-2010 PERPETRATORS OF CONFIRMED VICTIMS Duplicated Count of Perpetrators\*

| RELATIONSHIP TO VICTIM                  | 2006  | 2007  | 2008  | 2009  | 2010  |
|-----------------------------------------|-------|-------|-------|-------|-------|
| Parent                                  | 2,588 | 2,752 | 2,531 | 2,922 | 2,101 |
| Other relative                          | 83    | 94    | 87    | 117   | 75    |
| Relative foster parent                  | 6     | 7     | 4     | 13    | 6     |
| NonRelative Foster parent               | 26    | 18    | 18    | 13    | 17    |
| Group home/Residential facility staff   | 3     | 2     | 0     | 0     | 0     |
| Legal guardian                          | 56    | 46    | 41    | 52    | 38    |
| Other professionals                     | 0     | 0     | 0     | 1     | 0     |
| Foster parent, relationship unspecified | 2     | 0     | 0     | 1     | 0     |
| Other                                   | 151   | 157   | 110   | 160   | 157   |
| Unknown/missing                         | 16    | 10    | 19    | 30    | 7     |
| TOTAL                                   | 2,931 | 3,086 | 2,810 | 3,309 | 2,401 |
|                                         |       |       |       |       |       |
| PERPETRATOR AGE                         | 2006  | 2007  | 2008  | 2009  | 2010  |
| Under 20 Years                          | 66    | 69    | 79    | 80    | 38    |
| 20 - 29 Years                           | 921   | 947   | 908   | 1,015 | 795   |
| 30 - 39 Years                           | 1,111 | 1,200 | 1068  | 1,286 | 878   |
| 40 - 49 Years                           | 521   | 503   | 480   | 615   | 445   |
| 50 Years or Older                       | 236   | 232   | 172   | 263   | 210   |
| Unknown                                 | 76    | 135   | 103   | 50    | 35    |
| TOTAL                                   | 2,931 | 3,086 | 2,810 | 3,309 | 2,401 |
|                                         |       |       |       |       |       |
| PERPETRATOR SEX                         | 2006  | 2007  | 2008  | 2009  | 2010  |
| Male                                    | 1,263 | 1,381 | 1,249 | 1511  | 1,153 |
| Female                                  | 1,647 | 1,692 | 1,540 | 1785  | 1,240 |
| Unknown                                 | 21    | 13    | 21    | 13    | 8     |
| TOTAL                                   | 2,931 | 3,086 | 2,810 | 3,309 | 2,401 |