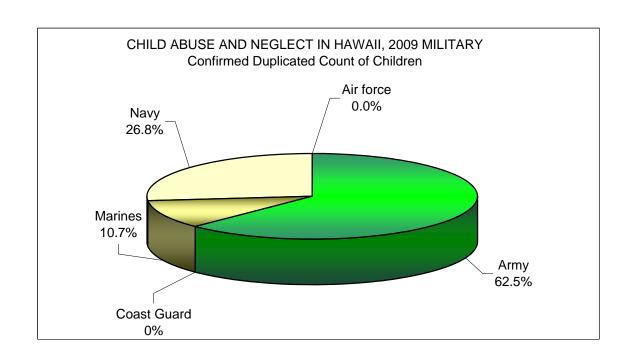

### CHILD ABUSE AND NEGLECT IN HAWAII, 2006-2010 MILITARY

#### **DUPLICATED COUNT OF CHILDREN**

|                     | REPORTED |          |          |          |          |         |         | CONFIRMED |          |         |  |  |
|---------------------|----------|----------|----------|----------|----------|---------|---------|-----------|----------|---------|--|--|
| Military Branch     | 2006     | 2007     | 2008     | 2009     | 2010     | 2006    | 2007    | 2008      | 2009     | 2010    |  |  |
| Air force           | 15       | 5        | 6        | 15       | 18       | 5       | 2       | 1         | 4        | 0       |  |  |
| Army<br>Coast Guard | 93<br>5  | 123<br>3 | 141<br>0 | 201<br>6 | 148<br>0 | 46<br>2 | 59<br>2 | 66<br>0   | 63<br>0  | 35<br>0 |  |  |
| Marines<br>Navy     | 22<br>52 | 19<br>26 | 32<br>44 | 37<br>70 | 13<br>48 | 7<br>26 | 3<br>11 | 18<br>21  | 14<br>37 | 6<br>15 |  |  |
| ·                   |          |          |          |          |          |         |         |           |          |         |  |  |
| State Total         | 187      | 176      | 223      | 329      | 227      | 86      | 77      | 106       | 118      | 56      |  |  |
|                     |          |          |          |          |          |         |         |           |          |         |  |  |
| Military Rank       | 2006     | 2007     | 2008     | 2009     | 2010     | 2006    | 2007    | 2008      | 2009     | 2010    |  |  |
| Unspecified         | 73       | 43       | 51       | 113      | 108      | 32      | 21      | 18        | 35       | 18      |  |  |
| Enlisted            | 100      | 123      | 157      | 193      | 114      | 53      | 52      | 80        | 77       | 37      |  |  |
| Non-Commissioned    | 7        | 5        | 14       | 19       | 5        | 1       | 4       | 8         | 6        | 1       |  |  |
| Officer             | 7        | 5        | 1        | 4        | 0        | 0       | 0       | 0         | 0        | 0       |  |  |
| State Total         | 187      | 176      | 223      | 329      | 227      | 86      | 77      | 106       | 118      | 56      |  |  |