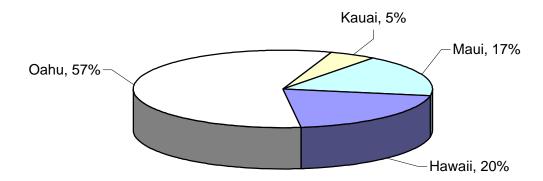

### CHILD ABUSE AND NEGLECT IN HAWAII, 2010 SUMMARY

|                    | HAWAII     | OAHU  | KAUAI | MAUI | TOTAL |
|--------------------|------------|-------|-------|------|-------|
| INTAKES            |            |       |       |      |       |
| Confirmed          | 174        | 504   | 50    | 140  | 868   |
| Not Confirmed      | 243        | 808   | 95    | 184  | 1,330 |
| Total Reported     | 417        | 1,312 | 145   | 324  | 2,198 |
| Percent Confirmed  | 42%        | 38%   | 34%   | 43%  | 39%   |
|                    |            |       |       |      |       |
| DUPLICATED COUNT O | F CHILDREI | N     |       |      |       |
| Confirmed          | 321        | 898   | 82    | 274  | 1,575 |
| Not Confirmed      | 472        | 1,614 | 189   | 349  | 2,624 |
| Total Reported     | 793        | 2,512 | 271   | 623  | 4,199 |
| Percent Confirmed  | 40%        | 36%   | 30%   | 44%  | 38%   |
|                    |            |       |       |      |       |
| UNDUPLICATED COUNT | OF CHILD   | REN   |       |      |       |
| Confirmed          | 304        | 875   | 81    | 263  | 1,523 |
| Not Confirmed      | 439        | 1,500 | 184   | 312  | 2,435 |
| Total Reported     | 743        | 2,375 | 265   | 575  | 3,958 |
| Percent Confirmed  | 41%        | 37%   | 31%   | 46%  | 38%   |

## CHILD ABUSE AND NEGLECT IN HAWAII, 2006-2010 Duplicated Count of Children by County

| REPORTED |       |       |       |       |       | CON   | NFIRME | D     |       |       |
|----------|-------|-------|-------|-------|-------|-------|--------|-------|-------|-------|
| DISTRICT | 2006  | 2007  | 2008  | 2009  | 2010  | 2006  | 2007   | 2008  | 2009  | 2010  |
| HAWAII   | 914   | 1,040 | 922   | 1,081 | 793   | 422   | 450    | 339   | 422   | 321   |
| OAHU     | 2,429 | 2,826 | 2,790 | 3,753 | 2,512 | 1,242 | 1,324  | 1,196 | 1,360 | 898   |
| KAUAI    | 226   | 274   | 316   | 305   | 271   | 87    | 82     | 95    | 96    | 82    |
| MAUI     | 405   | 550   | 600   | 800   | 623   | 177   | 226    | 220   | 296   | 274   |
| STATE    | 3,974 | 4,690 | 4,628 | 5,939 | 4,199 | 1,928 | 2,082  | 1,850 | 2,174 | 1,575 |