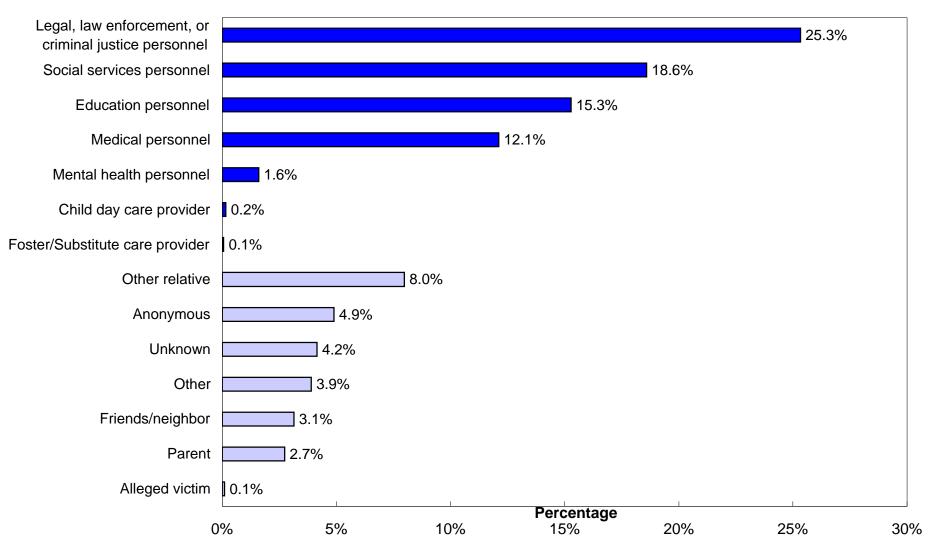

### **Duplicated Count of Children by Source of Initial Reporter**

|                                                       | REPORTED |       |       |       | CONFIRMED |       |       |       |       |       |
|-------------------------------------------------------|----------|-------|-------|-------|-----------|-------|-------|-------|-------|-------|
| SOURCE                                                | 2008     | 2009  | 2010  | 2011  | 2012      | 2008  | 2009  | 2010  | 2011  | 2012  |
| MANDATED REPORTERS                                    |          |       |       |       |           |       |       |       |       |       |
| Social services personnel                             | 821      | 898   | 699   | 631   | 734       | 314   | 387   | 312   | 254   | 239   |
| Medical personnel                                     | 559      | 639   | 491   | 427   | 478       | 306   | 297   | 227   | 211   | 224   |
| Mental health personnel<br>Legal, law enforcement, or | 76       | 136   | 117   | 85    | 63        | 25    | 53    | 32    | 28    | 21    |
| criminal justice personnel                            | 936      | 1709  | 1,120 | 1,024 | 1000      | 445   | 695   | 445   | 436   | 451   |
| Education personnel                                   | 919      | 942   | 762   | 599   | 603       | 326   | 281   | 286   | 205   | 201   |
| Child day care provider                               | 10       | 15    | 15    | 13    | 6         | 3     | 4     | 3     | 3     | 2     |
| Foster/Substitute care provider                       | 2        | 7     | 2     | 1     | 2         | 0     | 2     | 1     | 0     | 0     |
| Total Mandatory Reporters                             | 3,323    | 4,346 | 3,206 | 2,780 | 2,886     | 1,419 | 1,719 | 1,306 | 1,137 | 1,138 |
| OTHER REPORTERS                                       |          |       |       |       |           |       |       |       |       |       |
| Alleged victim                                        | 3        | 12    | 13    | 7     | 4         | 2     | 6     | 1     | 0     | 2     |
| Parent                                                | 107      | 167   | 110   | 120   | 108       | 22    | 43    | 42    | 32    | 32    |
| Other relative                                        | 276      | 372   | 234   | 275   | 315       | 109   | 122   | 80    | 97    | 89    |
| Friends/neighbor                                      | 159      | 145   | 138   | 124   | 124       | 51    | 30    | 25    | 32    | 16    |
| Anonymous                                             | 190      | 262   | 154   | 145   | 193       | 69    | 81    | 37    | 38    | 35    |
| Other                                                 | 140      | 208   | 113   | 141   | 154       | 46    | 61    | 30    | 45    | 46    |
| Unknown                                               | 430      | 427   | 231   | 159   | 164       | 132   | 112   | 54    | 43    | 34    |
| <b>Total Other Reporters</b>                          | 1,305    | 1,593 | 993   | 971   | 1,062     | 431   | 455   | 269   | 287   | 254   |
| STATE TOTAL                                           | 4,628    | 5,939 | 4,199 | 3,751 | 3,948     | 1,850 | 2,174 | 1,575 | 1,424 | 1,392 |

### CHILD ABUSE AND NEGLECT IN HAWAII, 2012 Mandated and Non-Mandated Source of Initial Reporter