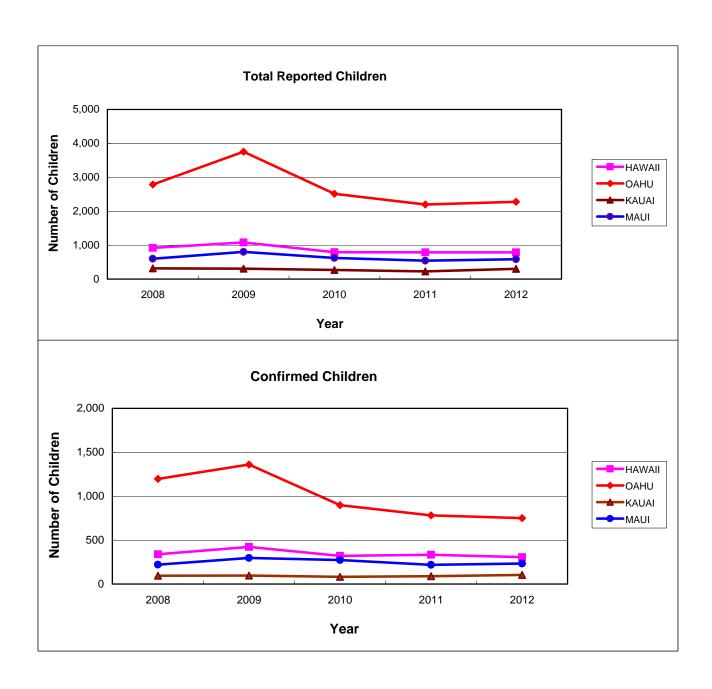

# CHILD ABUSE AND NEGLECT IN HAWAII, 2008-2012 Duplicated Count of Children by County

| REPORTED |       |       |       |       |       | CON   | IFIRME | D     |       |       |
|----------|-------|-------|-------|-------|-------|-------|--------|-------|-------|-------|
| County   | 2008  | 2009  | 2010  | 2011  | 2012  | 2008  | 2009   | 2010  | 2011  | 2012  |
| HAWAII   | 922   | 1,081 | 793   | 786   | 787   | 339   | 422    | 321   | 334   | 306   |
| OAHU     | 2,790 | 3,753 | 2,512 | 2,196 | 2,278 | 1,196 | 1,360  | 898   | 782   | 750   |
| KAUAI    | 316   | 305   | 271   | 225   | 300   | 95    | 96     | 82    | 89    | 103   |
| MAUI     | 600   | 800   | 623   | 544   | 583   | 220   | 296    | 274   | 219   | 233   |
| STATE    | 4,628 | 5,939 | 4,199 | 3,751 | 3,948 | 1,850 | 2,174  | 1,575 | 1,424 | 1,392 |