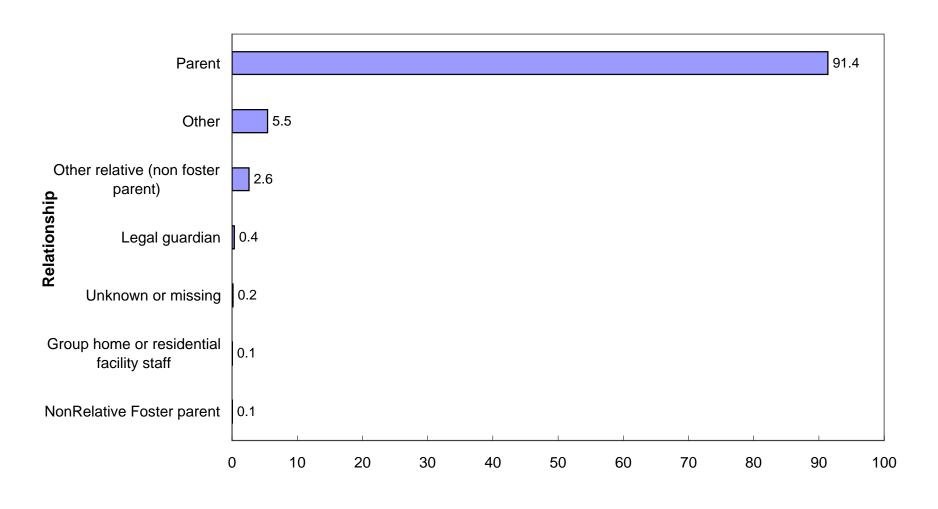

### **Relationship of Perpetrator to Confirmed Victim**

Percentage (%)

# CHILD ABUSE AND NEGLECT IN HAWAII, 2008-2012 PERPETRATORS OF CONFIRMED VICTIMS Duplicated Count of Perpetrators\*

| RELATIONSHIP TO VICTIM                  | 2008  | 2009  | 2010  | 2011  | 2012  |
|-----------------------------------------|-------|-------|-------|-------|-------|
| Parent                                  | 2,531 | 2,922 | 2,101 | 1,844 | 1,839 |
| Other relative                          | 87    | 117   | 75    | 75    | 52    |
| Relative foster parent                  | 4     | 13    | 6     | 12    | 0     |
| NonRelative Foster parent               | 18    | 13    | 17    | 5     | 1     |
| Group home/Residential facility staff   | 0     | 0     | 0     | 0     | 1     |
| Legal guardian                          | 41    | 52    | 38    | 42    | 7     |
| Other professionals                     | 0     | 1     | 0     | 1     | 0     |
| Foster parent, relationship unspecified | 0     | 1     | 0     | 2     | 0     |
| Other                                   | 110   | 160   | 157   | 119   | 110   |
| Unknown/missing                         | 19    | 30    | 7     | 5     | 3     |
| TOTAL                                   | 2,810 | 3,309 | 2,401 | 2,105 | 2,013 |
|                                         |       |       |       |       |       |
| PERPETRATOR AGE                         | 2008  | 2009  | 2010  | 2011  | 2012  |
| Under 20 Years                          | 79    | 80    | 38    | 47    | 56    |
| 20 - 29 Years                           | 908   | 1,015 | 795   | 719   | 652   |
| 30 - 39 Years                           | 1068  | 1,286 | 878   | 749   | 802   |
| 40 - 49 Years                           | 480   | 615   | 445   | 368   | 339   |
| 50 Years or Older                       | 172   | 263   | 210   | 165   | 131   |
| Unknown                                 | 103   | 50    | 35    | 57    | 33    |
| TOTAL                                   | 2,810 | 3,309 | 2,401 | 2,105 | 2,013 |
| PERPETRATOR SEX                         | 2009  | 2000  | 2010  | 2011  | 2012  |
| PERPETRATOR SEX                         | 2008  | 2009  | 2010  | 2011  | 2012  |
| Male                                    | 1,249 | 1511  | 1,153 | 1,005 | 963   |
| Female                                  | 1,540 | 1785  | 1,240 | 1,094 | 1,046 |
| Unknown                                 | 21    | 13    | 8     | 6     | 4     |
| TOTAL                                   | 2,810 | 3,309 | 2,401 | 2,105 | 2,013 |