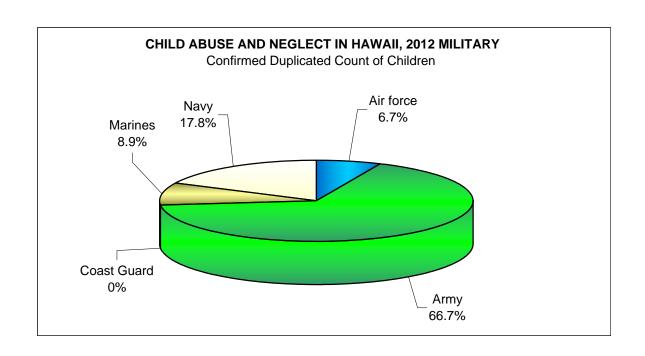

#### **DUPLICATED COUNT OF CHILDREN**

| REPORTED         |      |      |      |      |      |      | CONFIR | RMED |      |      |
|------------------|------|------|------|------|------|------|--------|------|------|------|
| Military Branch  | 2008 | 2009 | 2010 | 2011 | 2012 | 2008 | 2009   | 2010 | 2011 | 2012 |
| Air force        | 6    | 15   | 18   | 13   | 12   | 1    | 4      | 0    | 6    | 3    |
| Army             | 141  | 201  | 148  | 110  | 140  | 66   | 63     | 35   | 42   | 30   |
| Coast Guard      | 0    | 6    | 0    | 3    | 1    | 0    | 0      | 0    | 0    | 0    |
| Marines          | 32   | 37   | 13   | 21   | 20   | 18   | 14     | 6    | 6    | 4    |
| Navy             | 44   | 70   | 48   | 28   | 25   | 21   | 37     | 15   | 8    | 8    |
| State Total      | 223  | 329  | 227  | 175  | 198  | 106  | 118    | 56   | 62   | 45   |
| Military Rank    | 2008 | 2009 | 2010 | 2011 | 2012 | 2008 | 2009   | 2010 | 2011 | 2012 |
| Unspecified      | 51   | 113  | 108  | 83   | 95   | 18   | 35     | 18   | 32   | 28   |
| Enlisted         | 157  | 193  | 114  | 91   | 98   | 80   | 77     | 37   | 30   | 17   |
| Non-Commissioned | 14   | 19   | 5    | 0    | 3    | 8    | 6      | 1    | 0    | 0    |
| Officer          | 1    | 4    | 0    | 1    | 2    | 0    | 0      | 0    | 0    | 0    |
| State Total      | 223  | 329  | 227  | 175  | 198  | 106  | 118    | 56   | 62   | 45   |