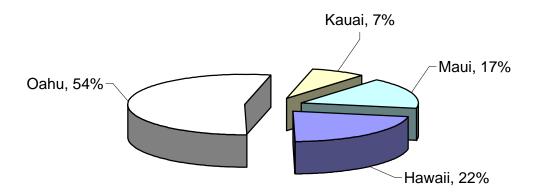

### CHILD ABUSE AND NEGLECT IN HAWAII, 2012 SUMMARY

|                     | HAWAII   | OAHU  | KAUAI | MAUI | TOTAL |
|---------------------|----------|-------|-------|------|-------|
| INTAKES             |          |       |       |      |       |
| Confirmed           | 185      | 463   | 59    | 139  | 846   |
| Not Confirmed       | 283      | 856   | 119   | 218  | 1,476 |
| Total Reported      | 468      | 1,319 | 178   | 357  | 2,322 |
| Percent Confirmed   | 40%      | 35%   | 33%   | 39%  | 36%   |
|                     |          |       |       |      |       |
| DUPLICATED COUNT OF | _        |       |       |      |       |
| Confirmed           | 306      | 750   | 103   | 233  | 1,392 |
| Not Confirmed       | 481      | 1,528 | 197   | 350  | 2,556 |
| Total Reported      | 787      | 2,278 | 300   | 583  | 3,948 |
| Percent Confirmed   | 39%      | 33%   | 34%   | 40%  | 35%   |
|                     |          |       |       |      |       |
| UNDUPLICATED COUNT  | OF CHILD | REN   |       |      |       |
| Confirmed           | 301      | 740   | 98    | 229  | 1,368 |
| Not Confirmed       | 459      | 1,448 | 187   | 337  | 2,431 |
| Total Reported      | 760      | 2,188 | 285   | 566  | 3,799 |
| Percent Confirmed   | 40%      | 34%   | 34%   | 40%  | 36%   |