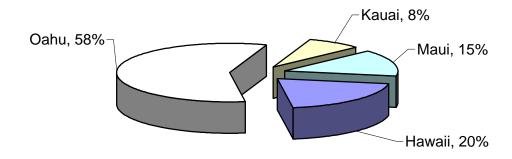

### CHILD ABUSE AND NEGLECT IN HAWAII, 2012 SUMMARY

|                     | HAWAII   | OAHU  | KAUAI | MAUI | TOTAL |
|---------------------|----------|-------|-------|------|-------|
| INTAKES             |          |       |       |      |       |
| Confirmed           | 185      | 463   | 59    | 139  | 846   |
| Not Confirmed       | 283      | 856   | 119   | 218  | 1,476 |
| Total Reported      | 468      | 1,319 | 178   | 357  | 2,322 |
| Percent Confirmed   | 40%      | 35%   | 33%   | 39%  | 36%   |
|                     |          |       |       |      |       |
| DUPLICATED COUNT OF | _        |       |       |      |       |
| Confirmed           | 306      | 750   | 103   | 233  | 1,392 |
| Not Confirmed       | 481      | 1,528 | 197   | 350  | 2,556 |
| Total Reported      | 787      | 2,278 | 300   | 583  | 3,948 |
| Percent Confirmed   | 39%      | 33%   | 34%   | 40%  | 35%   |
|                     |          |       |       |      |       |
| UNDUPLICATED COUNT  | OF CHILD | REN   |       |      |       |
| Confirmed           | 301      | 740   | 98    | 229  | 1,368 |
| Not Confirmed       | 459      | 1,448 | 187   | 337  | 2,431 |
| Total Reported      | 760      | 2,188 | 285   | 566  | 3,799 |
| Percent Confirmed   | 40%      | 34%   | 34%   | 40%  | 36%   |