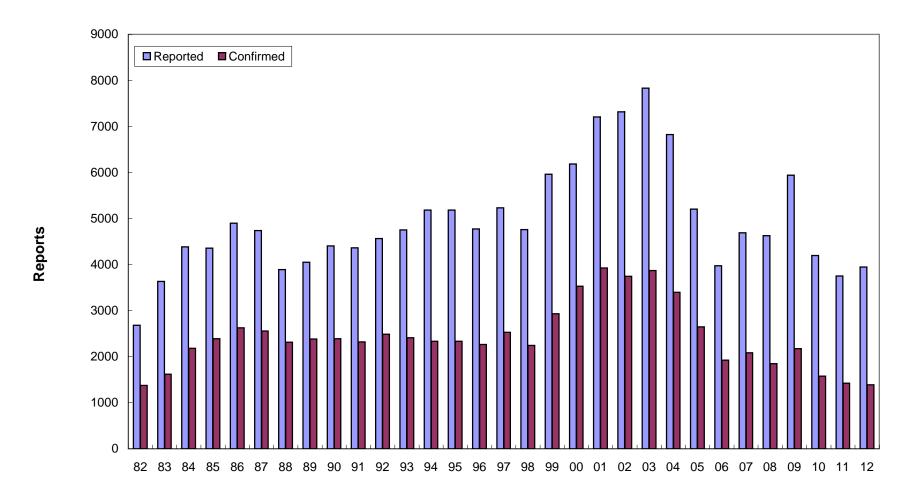

### CHILD ABUSE AND NEGLECT IN HAWAII, 1982-2012 Duplicated Count of Children

Year

#### **Total Count of Children**

### **Total Count of Children**

**Count of Confirmed Children** 