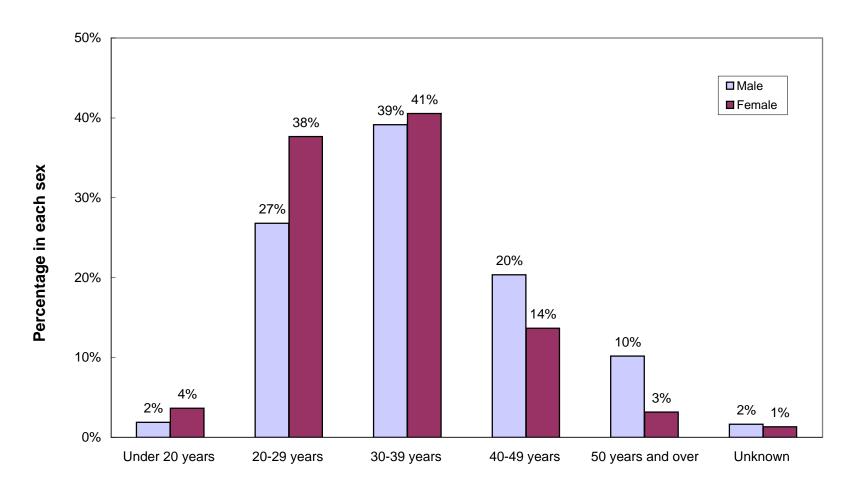

# CHILD ABUSE AND NEGLECT IN HAWAII, 2008-2012 PERPETRATORS OF CONFIRMED VICTIMS Duplicated Count of Perpetrators\*

| RELATIONSHIP TO VICTIM                  | 2008  | 2009  | 2010  | 2011  | 2012  |
|-----------------------------------------|-------|-------|-------|-------|-------|
| Parent                                  | 2,531 | 2,922 | 2,101 | 1,844 | 1,839 |
| Other relative                          | 87    | 117   | 75    | 75    | 52    |
| Relative foster parent                  | 4     | 13    | 6     | 12    | 0     |
| NonRelative Foster parent               | 18    | 13    | 17    | 5     | 1     |
| Group home/Residential facility staff   | 0     | 0     | 0     | 0     | 1     |
| Legal guardian                          | 41    | 52    | 38    | 42    | 7     |
| Other professionals                     | 0     | 1     | 0     | 1     | 0     |
| Foster parent, relationship unspecified | 0     | 1     | 0     | 2     | 0     |
| Other                                   | 110   | 160   | 157   | 119   | 110   |
| Unknown/missing                         | 19    | 30    | 7     | 5     | 3     |
| TOTAL                                   | 2,810 | 3,309 | 2,401 | 2,105 | 2,013 |
|                                         |       |       |       |       |       |
| PERPETRATOR AGE                         | 2008  | 2009  | 2010  | 2011  | 2012  |
| Under 20 Years                          | 79    | 80    | 38    | 47    | 56    |
| 20 - 29 Years                           | 908   | 1,015 | 795   | 719   | 652   |
| 30 - 39 Years                           | 1068  | 1,286 | 878   | 749   | 802   |
| 40 - 49 Years                           | 480   | 615   | 445   | 368   | 339   |
| 50 Years or Older                       | 172   | 263   | 210   | 165   | 131   |
| Unknown                                 | 103   | 50    | 35    | 57    | 33    |
| TOTAL                                   | 2,810 | 3,309 | 2,401 | 2,105 | 2,013 |
| PERPETRATOR SEX                         | 2009  | 2000  | 2010  | 2011  | 2012  |
| PERPETRATOR SEX                         | 2008  | 2009  | 2010  | 2011  | 2012  |
| Male                                    | 1,249 | 1511  | 1,153 | 1,005 | 963   |
| Female                                  | 1,540 | 1785  | 1,240 | 1,094 | 1,046 |
| Unknown                                 | 21    | 13    | 8     | 6     | 4     |
| TOTAL                                   | 2,810 | 3,309 | 2,401 | 2,105 | 2,013 |