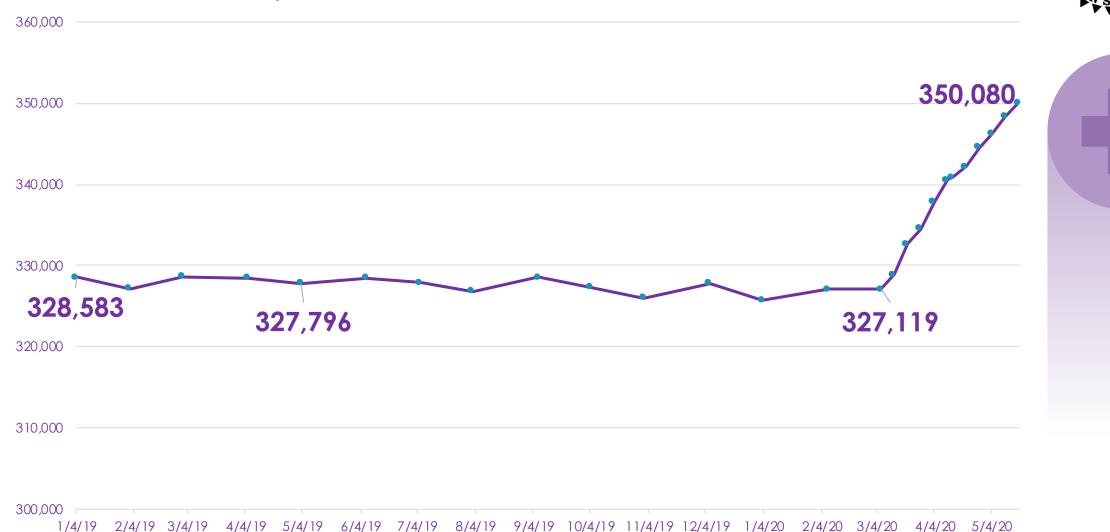

## Total Enrollment, Hawaii Medicaid Jan 2019 - May 18, 2020 22,961 New Enrollments since 3/4/2020 7% Increase in enrollments in 10.5 weeks

## Increase In Enrollment By County (5/18/2020 vs. 5/17/2019)

| County    | 2019    | 2020    | % Change |
|-----------|---------|---------|----------|
| Honolulu  | 200,705 | 211,124 | 5.19%    |
| Maui      | 40,645  | 43,651  | 7.40%    |
| Hawai'i   | 70,652  | 74,261  | 5.11%    |
| Kaua'i    | 19,344  | 21,044  | 8.79%    |
| Statewide | 331,346 | 350,080 | 5.65%    |